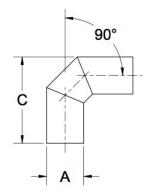

## ittings Family

| MATERIALS AND CONSTRUCTION |                                                                               |
|----------------------------|-------------------------------------------------------------------------------|
| Process                    | Filament Winding CNC, Resin Transfer Molding                                  |
| Resin                      | Class 1 Fire Retardant Epoxy Vinyl Ester Thermoset                            |
| Glass                      | Corrosion-Resistant E Glass                                                   |
| Glass / Resin Ratio        | 60%                                                                           |
| ATTRIBUTES                 |                                                                               |
| A - OD (IN / MM)           | 6.00 / 152                                                                    |
| C - Length (IN / MM)       | 14.00 / 356                                                                   |
| Color                      | Standard Unpainted, White, Black; Gel-Coat; Yacht Quality; Yacht Quality Plus |
| Approvals                  | Lloyd's Register Type Approval                                                |
| Flame Retardancy           | UL94V-0                                                                       |