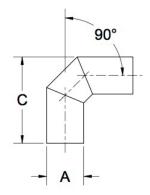

## ittings Family

| MATERIALS AND CONSTRUCTION |                                                                               |
|----------------------------|-------------------------------------------------------------------------------|
| Process                    | Filament Winding CNC, Resin Transfer Molding                                  |
| Resin                      | Class 1 Fire Retardant Epoxy Vinyl Ester Thermoset                            |
| Glass                      | Corrosion-Resistant E Glass                                                   |
| Glass / Resin Ratio        | 60%                                                                           |
| ATTRIBUTES                 |                                                                               |
| A - OD (IN / MM)           | 3.00 / 76                                                                     |
| C - Length (IN / MM)       | 7.50 / 191                                                                    |
| Color                      | Standard Unpainted, White, Black; Gel-Coat; Yacht Quality; Yacht Quality Plus |
| Approvals                  | Lloyd's Register Type Approval                                                |
| Flame Retardancy           | UL94V-0                                                                       |