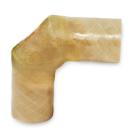

## 5" X 90 Deg Elbow

## Part # 1200175

Centek elbows are made from the same corrosion resistant high-temperature resin used in Vernatube and allow for change in direction in limited spaces where exhaust hose might buckle and resist flow. Precise outer diameters allow for easy connections.