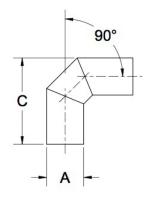

## ittings Family

| MATERIALS AND CONSTRUCTION |                                                                               |
|----------------------------|-------------------------------------------------------------------------------|
| Process                    | Filament Winding CNC, Resin Transfer Molding                                  |
| Resin                      | Class 1 Fire Retardant Epoxy Vinyl Ester Thermoset                            |
| Glass                      | Corrosion-Resistant E Glass                                                   |
| Glass / Resin Ratio        | 60%                                                                           |
| ATTRIBUTES                 |                                                                               |
| A - OD (IN / MM)           | 5.00 / 127                                                                    |
| C - Length (IN / MM)       | 12.25 / 311                                                                   |
| Color                      | Standard Unpainted, White, Black; Gel-Coat; Yacht Quality; Yacht Quality Plus |
| Approvals                  | Lloyd's Register Type Approval                                                |
| Flame Retardancy           | UL94V-0                                                                       |