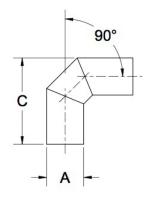

## ittings Family

| MATERIALS AND CONSTRUCTION |                                                                               |
|----------------------------|-------------------------------------------------------------------------------|
| Process                    | Filament Winding CNC, Resin Transfer Molding                                  |
| Resin                      | Class 1 Fire Retardant Epoxy Vinyl Ester Thermoset                            |
| Glass                      | Corrosion-Resistant E Glass                                                   |
| Glass / Resin Ratio        | 60%                                                                           |
| ATTRIBUTES                 |                                                                               |
| A - OD (IN / MM)           | 3.50 / 89                                                                     |
| C - Length (IN / MM)       | 9.00 / 229                                                                    |
| Color                      | Standard Unpainted, White, Black; Gel-Coat; Yacht Quality; Yacht Quality Plus |
| Approvals                  | Lloyd's Register Type Approval                                                |
| Flame Retardancy           | UL94V-0                                                                       |