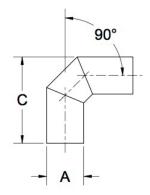

## Fittings Family

| MATERIALS AND CONSTRUCTION |                                                                               |
|----------------------------|-------------------------------------------------------------------------------|
| Process                    | Filament Winding CNC, Resin Transfer Molding                                  |
| Resin                      | Class 1 Fire Retardant Epoxy Vinyl Ester Thermoset                            |
| Glass                      | Corrosion-Resistant E Glass                                                   |
| Glass / Resin Ratio        | 60%                                                                           |
| ATTRIBUTES                 |                                                                               |
| A - OD (IN / MM)           | 2.50 / 64                                                                     |
| C - Length (IN / MM)       | 6.38 / 162                                                                    |
| Color                      | Standard Unpainted, White, Black; Gel-Coat; Yacht Quality; Yacht Quality Plus |
| Approvals                  | Lloyd's Register Type Approval                                                |
| Flame Retardancy           | UI 94V-0                                                                      |