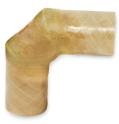

## 2" X 90 Deg Elbow

## Part # 1200200

Centek elbows are made from the same corrosion resistant high-temperature resin used in Vernatube and allow for change in direction in limited spaces where exhaust hose might buckle and resist flow. Precise outer diameters allow for easy connections.