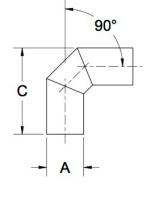

| Fittings Family | MATERIALS AND CONSTRUCTION |                                                                               |
|-----------------|----------------------------|-------------------------------------------------------------------------------|
|                 | Process                    | Filament Winding CNC, Resin Transfer Molding                                  |
|                 | Resin                      | Class 1 Fire Retardant Epoxy Vinyl Ester Thermoset                            |
|                 | Glass                      | Corrosion-Resistant E Glass                                                   |
|                 | Glass / Resin Ratio        | 60%                                                                           |
|                 | ATTRIBUTES                 |                                                                               |
|                 | A - OD (IN / MM)           | 2.00 / 51                                                                     |
|                 | C - Length (IN / MM)       | 5.75 / 146                                                                    |
|                 | Color                      | Standard Unpainted, White, Black; Gel-Coat; Yacht Quality; Yacht Quality Plus |
|                 | Approvals                  | Lloyd's Register Type Approval                                                |
|                 | Flame Retardancy           | UL94V-0                                                                       |