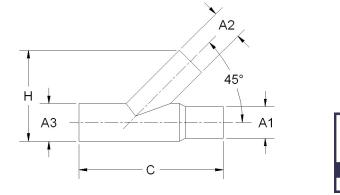

## Part # 1200256

Centek WYE fittings are made from the same corrosion resistant high temperature resin used in Vernatube. Precise outer dimensions assure easy connections.

|                 | MATERIALS AND CONSTRUCTION |                                                                               |
|-----------------|----------------------------|-------------------------------------------------------------------------------|
| Fittings Family | Process                    | Filament Winding CNC, Resin Transfer Molding                                  |
|                 | Resin                      | Class 1 Fire Retardant Epoxy Vinyl Ester Thermoset                            |
|                 | Glass                      | Corrosion-Resistant E Glass                                                   |
|                 | Glass / Resin Ratio        | 60%                                                                           |
|                 | ATTRIBUTES                 |                                                                               |
|                 | A1 & A2 - OD (IN / MM)     | 3.00 / 76                                                                     |
|                 | A3 - OD (IN / MM)          | 4.00 / 102                                                                    |
|                 | C - Lengthj (IN / MM)      | 14.00 / 356                                                                   |
|                 | H - Height (IN / MM)       | 9.30 / 236                                                                    |
|                 | Color                      | Standard Unpainted, White, Black; Gel-Coat; Yacht Quality; Yacht Quality Plus |
|                 | Approvals                  | Lloyd's Register Type Approval                                                |
|                 | Flame Retardancy           | UL94V-0                                                                       |