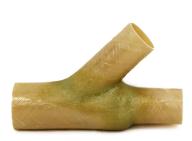

## 3" X 3" X 4" Wye Fitting

## Part # 1200256

Centek WYE fittings are made from the same corrosion resistant high temperature resin used in Vernatube. Precise outer dimensions assure easy connections.

|                 | MATERIALS AND CONSTRUCTION |                                                                               |
|-----------------|----------------------------|-------------------------------------------------------------------------------|
| Fittings Family | Process                    | Filament Winding CNC, Resin Transfer Molding                                  |
|                 | Resin                      | Class 1 Fire Retardant Epoxy Vinyl Ester Thermoset                            |
|                 | Glass                      | Corrosion-Resistant E Glass                                                   |
|                 | Glass / Resin Ratio        | 60%                                                                           |
|                 | ATTRIBUTES                 |                                                                               |
|                 | A1 & A2 - OD (IN / MM)     | 3.00 / 76                                                                     |
|                 | A3 - OD (IN / MM)          | 4.00 / 102                                                                    |
|                 | C - Lengthj (IN / MM)      | 14.00 / 356                                                                   |
|                 | H - Height (IN / MM)       | 9.30 / 236                                                                    |
|                 | Color                      | Standard Unpainted, White, Black; Gel-Coat; Yacht Quality; Yacht Quality Plus |
|                 | Approvals                  | Lloyd's Register Type Approval                                                |
|                 | Flame Retardancy           | UL94V-0                                                                       |