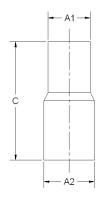

## Fittings Family

| MATERIALS AND CONSTRUCTION |                                                                               |
|----------------------------|-------------------------------------------------------------------------------|
| Process                    | Filament Winding CNC, Resin Transfer Molding                                  |
| Resin                      | Class 1 Fire Retardant Epoxy Vinyl Ester Thermoset                            |
| Glass                      | Corrosion-Resistant E Glass                                                   |
| Glass / Resin Ratio        | 60%                                                                           |
| ATTRIBUTES                 |                                                                               |
| A1 - OD (IN / MM)          | 2.50 / 64                                                                     |
| A2 - OD (IN / MM)          | 3.00 / 76                                                                     |
| C - Lengthj (IN / MM)      | 8.50 / 216                                                                    |
| Color                      | Standard Unpainted, Black, White; Gel-Coat; Yacht Quality, Yacht Quality Plus |
| Approvals                  | Lloyd's Register Type Approval                                                |
| Flame Retardancy           | UL94V-0                                                                       |