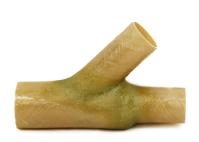

## 4" X 4" X 4" Wye Fitting

## Part # 1200316

Centek WYE fittings are made from the same corrosion resistant high temperature resin used in Vernatube. Precise outer dimensions assure easy connections.