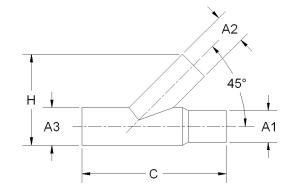

## ittings Family

| MATERIALS AND CONSTRUCTION |                                                                               |
|----------------------------|-------------------------------------------------------------------------------|
| Process                    | Filament Winding CNC, Resin Transfer Molding                                  |
| Resin                      | Class 1 Fire Retardant Epoxy Vinyl Ester Thermoset                            |
| Glass                      | Corrosion-Resistant E Glass                                                   |
| Glass / Resin Ratio        | 60%                                                                           |
| ATTRIBUTES                 |                                                                               |
| A1 & A2 - OD (IN / MM)     | 4.00 / 102                                                                    |
| A3 - OD (IN / MM)          | 4.00 / 102                                                                    |
| C - Lengthj (IN / MM)      | 16.50 / 419                                                                   |
| H - Height (IN / MM)       | 11.20 / 284                                                                   |
| Color                      | Standard Unpainted, White, Black; Gel-Coat; Yacht Quality; Yacht Quality Plus |
| Approvals                  | Lloyd's Register Type Approval                                                |
| Flame Retardancy           | UL94V-0                                                                       |