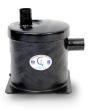

## Part # 1500020

The Vernalift<sup>™</sup> is the industry's best lift muffler and meets or exceeds the requirements of the ABYC P-1 Standards. Use with propulsion engines or generators located above or below water line. For gas or diesel applications.