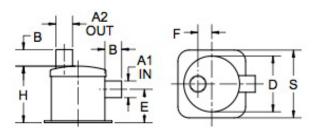

|                   | MATERIALS AND              | CONSTRUCTION                                                                 |
|-------------------|----------------------------|------------------------------------------------------------------------------|
| Vernalift™ FAMILY | Process                    | Filament Winding CNC, Resin Transfer Molding                                 |
|                   | Resin                      | Class 1 Fire Retardant Epoxy Vinyl Ester Thermoset                           |
|                   | Glass                      | Corrosion-Resistant E Glass                                                  |
|                   | Glass / Resin Ratio        | 60%                                                                          |
|                   | ATTRIBUTES                 |                                                                              |
|                   | A1 - Inlet (IN / MM)       | 1.63 / 41                                                                    |
|                   | A2 - Outlet (IN / MM)      | 1.63 / 41                                                                    |
|                   | B - I/O Length (IN / MM)   | 2.50 / 64                                                                    |
|                   | D - Diameter (IN / MM)     | 8.36 / 212                                                                   |
|                   | E - Inlet Height (IN / MM) | 4.68 / 119                                                                   |
|                   | F - I/O Offset (IN / MM)   | 2.00 / 51                                                                    |
|                   | H - Height (IN / MM)       | 8.00 / 203                                                                   |
|                   | S - Square Base (IN / MM)  | 9.00 / 229                                                                   |
|                   | Capacity (Gallons)         | 0.78                                                                         |
|                   | Color                      | Standard Black; White, Gel-Coat, Yacht Quality, Yacht Quality Plus Available |
|                   | Approvals                  | Lloyd's Register Type Approval                                               |
|                   | Flame Retardancy           | UL94V-0                                                                      |