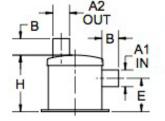

| MATERIALS AND CONSTRUCTION |                                                                              |
|----------------------------|------------------------------------------------------------------------------|
| Process                    | Filament Winding CNC, Resin Transfer Molding                                 |
| Resin                      | Class 1 Fire Retardant Epoxy Vinyl Ester Thermoset                           |
| Glass                      | Corrosion-Resistant E Glass                                                  |
| Glass / Resin Ratio        | 60%                                                                          |
| ATTRIBUTES                 |                                                                              |
| A1 - Inlet (IN / MM)       | 2.00 / 51                                                                    |
| A2 - Outlet (IN / MM)      | 2.00 / 51                                                                    |
| B - I/O Length (IN / MM)   | 2.50 / 64                                                                    |
| D - Diameter (IN / MM)     | 8.36 / 212                                                                   |
| E - Inlet Height (IN / MM) | 4.68 / 119                                                                   |
| F - I/O Offset (IN / MM)   | 2.00 / 51                                                                    |
| H - Height (IN / MM)       | 8.00 / 203                                                                   |
| S - Square Base (IN / MM)  | 9.00 / 229                                                                   |
| Capacity (Gallons)         | 0.78                                                                         |
| Color                      | Standard Black; White, Gel-Coat, Yacht Quality, Yacht Quality Plus Available |
| Approvals                  | Lloyd's Register Type Approval                                               |
| Flame Retardancy           | UL94V-0                                                                      |