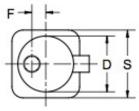

| MATERIALS AND CONSTRUCTION |                                                                              |
|----------------------------|------------------------------------------------------------------------------|
| Process                    | Filament Winding CNC, Resin Transfer Molding                                 |
| Resin                      | Class 1 Fire Retardant Epoxy Vinyl Ester Thermoset                           |
| Glass                      | Corrosion-Resistant E Glass                                                  |
| Glass / Resin Ratio        | 60%                                                                          |
| ATTRIBUTES                 |                                                                              |
| A1 - Inlet (IN / MM)       | 2.00 / 51                                                                    |
| A2 - Outlet (IN / MM)      | 2.00 / 51                                                                    |
| B - I/O Length (IN / MM)   | 2.50 / 64                                                                    |
| D - Diameter (IN / MM)     | 8.36 / 212                                                                   |
| E - Inlet Height (IN / MM) | 4.68 / 119                                                                   |
| F - I/O Offset (IN / MM)   | 2.00 / 51                                                                    |
| H - Height (IN / MM)       | 8.00 / 203                                                                   |
| S - Square Base (IN / MM)  | 9.00 / 229                                                                   |
| Capacity (Gallons)         | 0.78                                                                         |
| Color                      | Standard Black; White, Gel-Coat, Yacht Quality, Yacht Quality Plus Available |
| Approvals                  | Lloyd's Register Type Approval                                               |
| Flame Retardancy           | UL94V-0                                                                      |