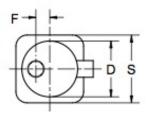

| MATERIALS AND CONSTRUCTION |                                                                              |
|----------------------------|------------------------------------------------------------------------------|
| Process                    | Filament Winding CNC, Resin Transfer Molding                                 |
| Resin                      | Class 1 Fire Retardant Epoxy Vinyl Ester Thermoset                           |
| Glass                      | Corrosion-Resistant E Glass                                                  |
| Glass / Resin Ratio        | 60%                                                                          |
| ATTRIBUTES                 |                                                                              |
| A1 - Inlet (IN / MM)       | 2.00 / 51                                                                    |
| A2 - Outlet (IN / MM)      | 2.00 / 51                                                                    |
| B - I/O Length (IN / MM)   | 2.50 / 64                                                                    |
| D - Diameter (IN / MM)     | 10.04 / 255                                                                  |
| E - Inlet Height (IN / MM) | 6.50 / 165                                                                   |
| F - I/O Offset (IN / MM)   | 2.00 / 51                                                                    |
| H - Height (IN / MM)       | 10.16 / 258                                                                  |
| S - Square Base (IN / MM)  | 10.50 / 267                                                                  |
| Capacity (Gallons)         | 1.31                                                                         |
| Color                      | Standard Black; White, Gel-Coat, Yacht Quality, Yacht Quality Plus Available |
| Approvals                  | Lloyd's Register Type Approval                                               |
|                            |                                                                              |