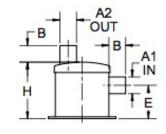

| MATERIALS AND CONSTRUCTION |                                                                              |
|----------------------------|------------------------------------------------------------------------------|
| Process                    | Filament Winding CNC, Resin Transfer Molding                                 |
| Resin                      | Class 1 Fire Retardant Epoxy Vinyl Ester Thermoset                           |
| Glass                      | Corrosion-Resistant E Glass                                                  |
| Glass / Resin Ratio        | 60%                                                                          |
| ATTRIBUTES                 |                                                                              |
| A1 - Inlet (IN / MM)       | 2.00 / 51                                                                    |
| A2 - Outlet (IN / MM)      | 2.00 / 51                                                                    |
| B - I/O Length (IN / MM)   | 2.50 / 64                                                                    |
| D - Diameter (IN / MM)     | 10.04 / 255                                                                  |
| E - Inlet Height (IN / MM) | 6.50 / 165                                                                   |
| F - I/O Offset (IN / MM)   | 2.00 / 51                                                                    |
| H - Height (IN / MM)       | 10.16 / 258                                                                  |
| S - Square Base (IN / MM)  | 10.50 / 267                                                                  |
| Capacity (Gallons)         | 1.31                                                                         |
| Color                      | Standard Black; White, Gel-Coat, Yacht Quality, Yacht Quality Plus Available |
| Approvals                  | Lloyd's Register Type Approval                                               |
|                            |                                                                              |