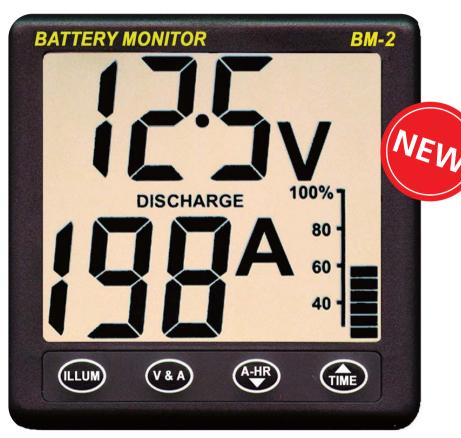

## Display unit

Standard 110mm square Clipper case High contrast LCD, backlit for night viewing

Minimum voltage visual alarm

Simple operation - 4 keys to select backlight, Volt/Amp/State of Charge screen, AMP hours or Time to run

## BM-2 Battery Monitor

**ACTUAL SIZE** 

**BM-2 Battery Monitor**