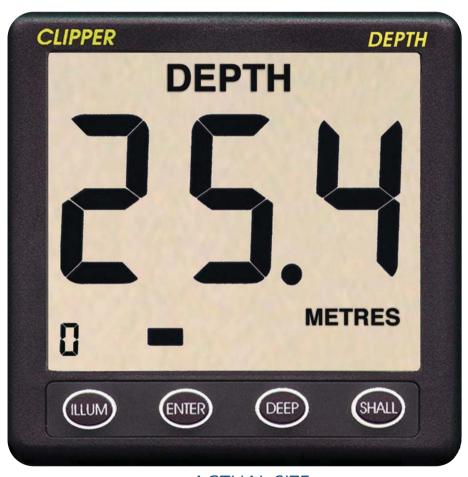

- Depth below transducer / below keel / below surface
- Deep and shallow alarms (audible and visual)
- User selectable feet or metres.
- Intelligent gain control + manual override
- Selectable display rate and depth averaging rate

- Depth trend indicator
- No echo indicator
- High transmit power
- All settings stored in non volatile memory
- Tactile keypad
- Complete with weather cover and transducer
- Consumption 25mA + 25mA for display backlight

## Clipper Depth System

**ACTUAL SIZE** 