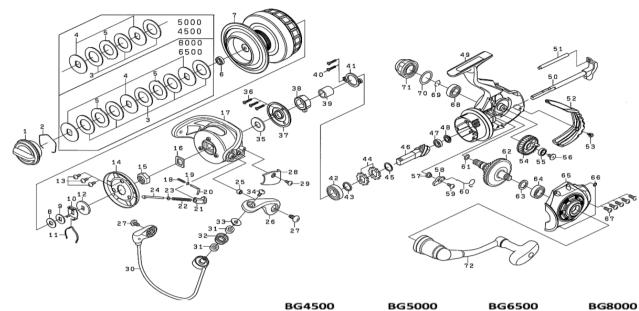

## BG4500-8000

|          |                                       | BG4500               | BG5000               | BG6500               | BG8000               |
|----------|---------------------------------------|----------------------|----------------------|----------------------|----------------------|
| Key No.  | Parts Name                            | Part No.             | Part No.             | Part No.             | Part No.             |
| 1        | DRAG KNOB                             | J31-2101             | J31-2101             | J31-2101             | J31-2101             |
| 2        | DRAG WASHER RET                       | F88-4001             | F88-4001             | F88-4001             | F88-4001             |
| 3        | DRAG WASHER                           | J31-3601             | J31-3601             | J31-3601             | J31-3601             |
| 4        | KEY WASHER                            | H17-5101             | H17-5101             | H17-5101             | H17-5101             |
| 5<br>6   | EARED WASHER                          | G70-0701             | G60-0701<br>B35-8607 | G70-0701             | G70-0701             |
| 2-7      | BALL BEARING<br>SPOOL ASSEMBLY        | B35-8607<br>J34-4801 | J32-2801             | B35-8607<br>J33-8601 | B35-8607<br>J31-1701 |
| 8        | WASHER                                | F05-0100             | F05-0100             | F05-0100             | F05-0100             |
| 9        | WASHER                                | F05-0002             | F05-0002             | F05-0002             | F05-0002             |
| 10       | CLICK LEAF SPRING HOLDER              | H30-9501             | H30-9501             | H32-3701             | H32-3701             |
| 11       | SPRING                                | B74-7701             | B74-7701             | G34-1401             | G34-1401             |
| 12       | WASHER                                | F04-9901             | F04-9901             | F04-9901             | F04-9901             |
| 13       | SCREW                                 | G27-0801             | G27-0801             | G27-0801             | G27-0801             |
| 14       | LINE GUARD PLATE                      | J32-2501             | J32-2501             | J31-0601             | J31-0601             |
| 15       | ROTOR NUT                             | J32-2401             | J32-2401             | J31-0501             | J31-0501             |
| 16       | ROTOR NUT PLT                         | G39-2202             | G39-2202             | J31-6501             | J31-6501             |
| 17       | ROTOR                                 | J32-1601             | J32-1601             | J30-9401             | J30-9401             |
| 18<br>19 | BAIL SPRING (A)<br>BAIL SPRING WASHER | H50-3401<br>G68-5401 | H50-3401<br>G68-5401 | H78-2801<br>E27-2501 | H78-2801<br>E27-2501 |
| 20       | BAIL SPRING WASHER BAIL SPRING SHAFT  | H50-3301             | H50-3301             | H68-4601             | H68-4601             |
| 21       | BAIL SPRING HOLDER                    | J32-2001             | J32-2001             | H68-4701             | H68-4701             |
| 22       | BAIL SPRING (B)                       | J32-1901             | J32-1901             | G41-8101             | G41-8101             |
| 23       | WASHER €                              | J32-1801             | J32-1801             | J30-9601             | J30-9601             |
| 24       | BAIL SPRING SHAFT                     | J32-1701             | J32-1701             | J30-9501             | J30-9501             |
| 25       | COLLAR                                | H94-5501             | H94-5501             | H94-5501             | H94-5501             |
| 26       | BAILARM                               | J30-9701             | J30-9701             | J30-9701             | J30-9701             |
| 27       | BAIL ARM SCREW                        | G45-5601             | G45-5601             | G45-5601             | G45-5601             |
| 28       | COVER (A)                             | J32-2101             | J32-2101             | J30-9801             | J30-9801             |
| 29       | SCREW                                 | G27-0801             | G27-0801             | G27-0801             | G27-0801             |
| 30<br>31 | BAIL ASSEMBLY<br>COLLAR ©             | J32-3301<br>J41-6001 | J32-3301<br>J41-6001 | J30-9901<br>J41-6001 | J30-9901<br>J41-6001 |
| 32       | LINE ROLLER                           | H24-6103             | H24-6103             | H24-6103             | H24-6103             |
| 33       | COLLAR (D)                            | J31-0401             | J31-0401             | J31-0401             | J31-0401             |
| 34       | SCREW                                 | F60-8901             | F60-8901             | F60-8901             | F60-8901             |
| 35       | WASHER (F)                            | J30-9301             | J30-9301             | J30-9301             | J30-9301             |
| 36       | SCREW                                 | J00-1601             | J00-1601             | J00-1601             | J00-1601             |
| 37       | COVER (B)                             | J32-3901             | J32-3901             | J30-9201             | J30-9201             |
| 38       | ROLLER CLUTCH                         | J30-9101             | J30-9101             | J30-9101             | J30-9101             |
| 39       | SPACING SLEEVE                        | J30-9001             | J30-9001             | J30-9001             | J30-9001             |
| 40       | SCREW                                 | J00-1602             | J00-1602             | J00-1601             | J00-1601             |
| 41       | BEARING RETAINER (A)                  | J30-8401             | J30-8401             | J30-8401             | J30-8401             |
| 42<br>43 | BALL BEARING<br>WASHER                | G42-6301<br>G61-3404 | G42-6301<br>G61-3404 | G42-6301<br>H24-3901 | G42-6301<br>H24-3901 |
| 44       | A/R RATCHET                           | E26-2701             | E26-2701             | E26-2701             | E26-2701             |
| 45       | WASHER                                | G61-3404             | G61-3404             | E33-9701             | E33-9701             |
| 47       | BALL BEARING                          | G52-2702             | G52-2702             | B86-1704             | B86-1704             |
| 48       | COLLAR                                | J32-0901             | J32-0901             | J30-8101             | J30-8101             |
| 49       | BODY                                  | J31-9801             | J31-9801             | J30-7001             | J30-7001             |
| 50       | MAIN SHAFT                            | J32-0501             | J32-0501             | J30-7701             | J30-7701             |
| 51       | STABILIZER BAR                        | J32-0801             | J32-0801             | J30-8001             | J30-8001             |
| 52       | REAR COVER                            | J32-1501             | J32-1501             | J30-8901             | J30-8901             |
| 53       | SCREW                                 | J00-1801             | J00-1801             | J00-1801             | J00-1801             |
| 54       | OSC GEAR<br>BALL BEARING              | J32-0401<br>G46-7105 | J32-0401<br>G46-7105 | J30-7601<br>B86-1704 | J30-7601<br>B86-1704 |
| 55<br>56 | SCREW                                 | H27-2201             | H27-2201             | H34-7101             | H34-7101             |
| 57       | COLLAR                                | H24-3301             | H24-3301             | H24-3301             | H24-3301             |
| 58       | A/R PAWL                              | H24-3201             | H24-3201             | H33-9401             | H33-9401             |
| 59       | SCREW                                 | 351-6401             | 351-6401             | 351-6401             | 351-6401             |
| 60       | SPRING                                | J30-8601             | J30-8601             | J30-8601             | J30-8601             |
| 61       | O-RING                                | J32-1201             | J32-1201             | J30-8501             | J30-8501             |
| 46+62    | PINION + DRIVE GEAR UNIT              | Z02-3041             | Z02-3041             | Z02-2625             | Z02-2625             |
| 63       | DRIVE GEAR WASHER                     | 371-2800             | 371-2800             | 371-2800             | 371-2800             |
| 64       | BALL BEARING                          | G52-2802             | G52-2802             | G52-2802             | G52-2802             |
| 65       | SIDE COVER                            | J32-1301             | J32-1301             | J30-8701             | J30-8701             |
| 66<br>67 | WASHER (J)                            | J42-3501             | J42-3501             | J42-3501             | J42-3501             |
| 67<br>68 | SCREW<br>BALL BEARING                 | 351-6416<br>652-2802 | 351-6417<br>652-2802 | 351-6417<br>652-2802 | 351-6417             |
| 69       | BALL BEARING<br>RETAINER              | G52-2802<br>H04-7201 | G52-2802<br>H04-7201 | G52-2802<br>H04-7201 | G52-2802<br>H04-7201 |
| 70       | O-RING                                | J04-2501             | J04-2501             | J04-2501             | J00-2501             |
| 71       | HANDLE SCREW CAP                      | J39-4902             | J39-4902             | J39-4902             | J39-4902             |
| 72       | HANDLE ASSEMBLY                       | J41-6501             | J41-6501             | J41-6501             | J41-6501             |
|          |                                       |                      |                      |                      |                      |