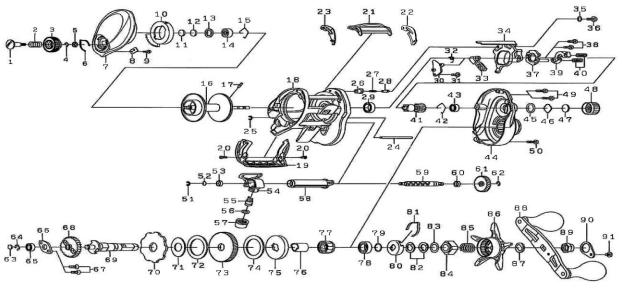

## **COASTAL-TWS200HS**

| KEY NO. | PART NO. | PART NAME               | KEY NO. | PART NO. | PART NAME                |
|---------|----------|-------------------------|---------|----------|--------------------------|
| 1       | H93-0401 | SET PLT SCREW           | 47      | B17-5503 | SPACER                   |
| 2       | E16-7101 | SPRING (A)              | 48      | J00-4701 | CAST CONTROL CAP         |
| 3       | H93-0227 | BRAKE ADJ KNOB          | 49      | G04-0814 | R/S PLT SCREW            |
| 4       | B33-9801 | BRAKE DIAL RET (A)      | 50      | G04-0825 | R/S PLT SCREW            |
| 5       | F63-7701 | BRAKE DIAL WASHER       | 51      | 320-5901 | RET (B)                  |
| 6       | H66-3401 | BRAKE DIAL CLICK SPRING | 52      | B41-1700 | WASHER                   |
| 7       | H93-0110 | L/S PLT                 | 53      | G72-0001 | WORM SHAFT SPACER (A)    |
| 8       | H91-5501 | BRAKE DIAL RET (B)      | 54      | J17-6601 | T-LEVEL WIND             |
| 9       | G93-9301 | SCREW (B)               | 55      | 121-4212 | LINE GUIDE PALW          |
| 10      | H93-0501 | MAGNET HOLDER           | 56      | 373-1300 | WASHER                   |
| 11      | 375-7400 | SPACER (A)              | 57      | F40-2801 | PAWL CAP                 |
| 12      | 375-7411 | SPACER (B)              | 58      | H91-0801 | LEVEL WIND GUARD         |
| 13      | G18-5101 | SPACER ©                | 59      | H91-1701 | WORM SHAFT               |
| 14      | G51-1507 | BALL BEARING (A)        | 60      | G72-0001 | WORM SHAFT SPACER        |
| 15      | F03-2201 | BEARING RET             | 61      | H91-0501 | WORM GEAR                |
| 16-24   | J10-7203 | SPOOL ASSEMBLY          | 62      | B33-9801 | RET ©                    |
| 18      | H91-0216 | FRAME                   | 63      | G09-9800 | WASHER                   |
| 19      | H93-0002 | FRONT PLT               | 64      | 320-8002 | RET (D)                  |
| 20      | H45-5402 | SCREW ©                 | 65      | G53-8007 | BALL BEARING (D)         |
| 21      | H91-2401 | CLUTCH LEVER            | 66      | H92-8901 | PLATE (B)                |
| 22      | H91-5601 | CLUTCH LEVER PLT        | 67      | E13-4509 | SCREW                    |
| 23      | H91-5701 | CLUTCH LEVER PLT        | 68      | H91-2701 | DRIVE SHAFT GEAR         |
| 24      | H91-2101 | STABILIZER BAR          | 69      | H91-1601 | DRIVE SHAFT              |
| 25      | H70-4101 | RET (A)                 | 70      | H92-9401 | A/R RATCHET              |
| 26      | H91-0601 | COLLAR                  | 71      | H66-1101 | DRIVE SHAFT WASHER (A)   |
| 27      | H92-8801 | SPRING (B)              | 72      | H66-1001 | DRIVE SHAFT WASHER (B)   |
| 28      | J05-5201 | PIN                     | 73      | J07-5402 | DRIVE GEAR               |
| 29      | G43-1002 | BALL BEARING (B)        | 74      | H45-2601 | DRAG WASHER              |
| 30      | H91-2301 | PLATE (A)               | 75      | H91-3201 | KEY WASHER               |
| 31      | H29-4101 | SCREW (D)               | 76      | G54-5001 | GEAR SHAFT COLLAR        |
| 32      | H45-0001 | CLUTCH CAM SPRING       | 77      | G81-9801 | ROLLET CLUTCH            |
| 33      | J22-1401 | CLUTCH TRIP LEVER       | 78      | G43-1002 | BALL BEARING             |
| 34      | H92-8701 | CLUTCH CAM              | 79      | B55-3801 | WASHER                   |
| 35      | H15-9201 | WASHER                  | 80      | F02-8203 | CLICK LEAF SPRING HOLDER |
| 36      | 352-2501 | SCREW                   | 81      | F03-2401 | CLICK LEAF SPRING        |
| 37      | H65-9101 | CLUTCH CAM PLT          | 82      | 150-8901 | SPRING WASHER            |
| 38      | B03-2904 | SCREW                   | 83      | H92-9501 | WASHER (F)               |
| 39      | H92-9001 | YOKE                    | 84      | H91-2001 | NUT                      |
| 40      | J05-5301 | YOKE SPRING             | 85      | J01-1901 | SPRING ©                 |
| 41      | J09-1901 | PINION GEAR             | 86      | H91-1901 | STAR DRAG                |
| 42      | H18-0501 | BEARING RET             | 87      | F57-6601 | HANDLE COLLAR            |
| 43      | G43-1105 | BALL BEARING            | 88      | J25-4001 | HANDLE ASSEMBLY          |
| 44      | H91-0325 | R/S PLT                 | 89      | G79-3301 | HANDLE NUT               |
| 45      | 171-5201 | "O" RING                | 90      | H83-4510 | HANDLE NUT PLT           |
| 46      | B17-5406 | SPACER (F)              | 91      | 353-8301 | HANDLE SCREW             |