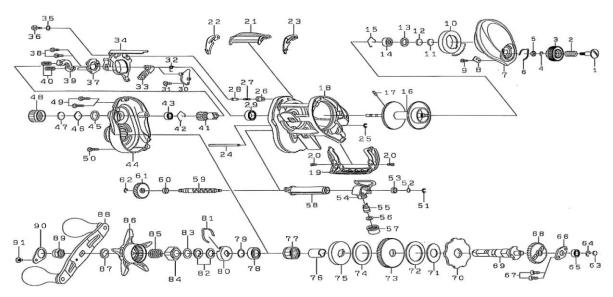

## **COASTAL-TWS200HSL**

| Key No.              | Part No.             | Part Name                | Key No.  | Part No.             | Part Name                |
|----------------------|----------------------|--------------------------|----------|----------------------|--------------------------|
| 1                    | H93-0401             | SET PLT SCREW            | 47       | B17-5503             | CAP RUBBER WASHER        |
| 2                    | E16-7101             | SPRING (A)               | 48       | J00-4701             | CAST CONTROL CAP         |
| 3                    | H93-0228             | BRAKE ADJ KNOB           | 49       | G04-0814             | PLT SCREW                |
| 4                    | B33-9801             | BRAKE DIAL RETAINER      | 50       | G04-0825             | PLT SCREW                |
| 5                    | F63-7701             | BRAKE DIAL WASHER        | 51       | 320-5901             | RETAINER                 |
| 6                    | H66-3401             | BRAKE CLICK SPRING       | 52       | B41-1700             | WASHER                   |
| 7                    | H94-4910             | R/S PLATE                | 53       | G72-0001             | WORM SHAFT BEARING       |
| 8                    | H91-5501             | BRAKE DIAL RETAINER      | 54       | J17-6601             | T-LEVEL WIND             |
| 9                    | G93-9301             | SCREW                    | 55       | 121-4212             | LINE GUIDE PAWL          |
| 10                   | H93-0501             | MAGNET HOLDER            | 56       | 373-1300             | WASHER                   |
| 11                   | 375-7400             | SPACER                   | 57       | F40-2801             | LINE GUIDE NUT           |
| 12                   | 375-7411             | SPACER (B)               | 58       | H94-4601             | LEVEL WIND GUARD         |
| 13                   | G18-5101             | SPACER ©                 | 59       | H91-1701             | WORM SHAFT               |
| 14                   | G51-1507             | BALL BEARING             | 60       | G72-0001             | WORM SHAFT BEARING       |
| 15                   | F03-2201             | BEARING RETAINER         | 61       | H91-0501             | WORM GEAR                |
| 16-17                | J10-7203             | SPOOL ASSEMBLY           | 62       | B33-9801             | RETAINER                 |
| 18                   | H94-3916             | FRAME                    | 63       | G09-9800             | WASHER                   |
| 19                   | H93-0002             | FRONT PLT                | 64       | 320-8002             | RETAINER                 |
| 20                   | H45-5402             | SCREW                    | 65       | G53-8007             | BALL BEARING (D)         |
| 21                   | H91-2401             | CLUTCH LEVER             | 66       | H92-8901             | PLATE (B)                |
| 22                   | H91-5701             | CLUTCH LEVER PLT         | 67       | E13-4509             | SCREW                    |
| 23                   | H91-5601             | CLUTCH LEVER PLT         | 68       | H91-2701             | DRIVE SHAFT GEAR         |
| 24                   | H91-2101             | STABILIZER BAR           | 69       | H91-1602             | DRIVE SHAFT              |
| 25                   | H70-4101             | RETAINER                 | 70       | H92-9401             | A/R/ RATCHET             |
| 26                   | H91-0601             | COLLAR                   | 71       | H66-1101             | DRIVE SHAFT WASHER (A)   |
| 27                   | H92-8801             | SPRING (B)               | 72       | H66-1001             | DRIVE SHAFT WASHER (B)   |
| 28                   | J05-5201             | PIN                      | 73       | J07-6602             | DRIVE GEAR               |
| 29                   | G43-1002             | BALL BEARING             | 74       | H45-2601             | DRAG WASHER              |
| 30                   | H94-4301             | PLATE                    | 75<br>70 | H91-3201             | KEY WASHER               |
| 31                   | H29-4101             | SCREW                    | 76       | G54-5001             | GEAR SHAFT COLLAR        |
| 32                   | H47-3301             | CLUTCH CAM SPRING        | 77       | G81-9801             | ROLLER CLUTCH            |
| 33<br>34             | J22-1501<br>H94-4001 | CLUTCH TRIP LEVER        | 78<br>79 | G43-1002<br>B55-3801 | BALL BEARING<br>WASHER   |
| 3 <del>4</del><br>35 | H15-9201             | CLUTCH CAM PLT<br>WASHER | 79<br>80 | F02-8203             | CLICK LEAF SPRING HOLDER |
| 36                   | 352-2501             | SCREW                    | 81       | F02-8203<br>F03-2401 | CLICK LEAF SPRING HOLDER |
| 37                   | H65-9101             | CLUTCH CAM PLT           | 82       | 150-8901             | SPRING WASHER            |
| 38                   | B03-2904             | SCREW                    | 83       | H92-9501             | WASHER (F)               |
| 39                   | H94-4401             | YOKE                     | 84       | H91-2002             | NUT                      |
| 40                   | J05-5301             | YOKE SPRING              | 85       | J01-1901             | SPRING ©                 |
| 41                   | J09-2101             | PINION GEAR              | 86       | H91-1901             | STAR DRAG                |
| 42                   | H18-0501             | BEARING RETAINER         | 87       | F57-6601             | HANDLE COLLAR            |
| 43                   | G43-1105             | BALL BEARING             | 88       | J25-4001             | HANDLE ASSEMBLY          |
| 44                   | H94-3823             | L/S PLT                  | 89       | G79-3302             | HANDLE NUT               |
| 45                   | 171-5201             | O-RING                   | 90       | H83-4510             | HANDLE NUT PLT           |
| 46                   | B17-5406             | SPACER (F)               | 91       | 353-8301             | HANDLE NUT PLT SCREW     |