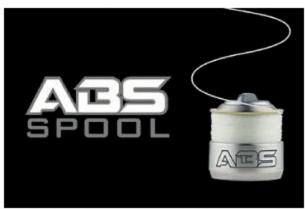

## ABS SPOOL

The ABS spool's maximized core diameter and reversed taper mean 100% useable line. No "dead" line buried in a deep core. You can fill it with line right up to the edge of the spool lip without fear of tangles. ABS cause less casting friction for longer and easier casting. The huge spool diameter line flow freely in larger coils and produces less line memory coil. Smaller spool diameter means line flows in tighter coils as well.