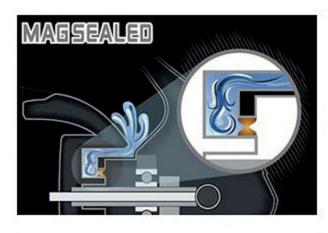

## MAGNETIC OIL

Magnetic Oil is one of a new generation of Nano Fluids that can change density and shape when a magnetic field is applied.