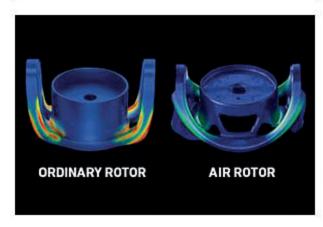

## AIR ROTOR

The Air Rotor weighs up to 15% less than ordinary rotor designs. Its unique shape reduces unnecessary weight while distributing stress more evenly throughout the rotor for maximum strength.