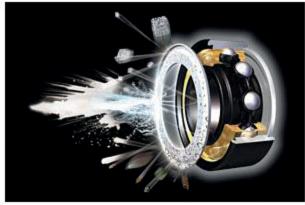

## CORROSION RESISTANT BALL BEARINGS

Last up to 12 times longer than standard stainless steel ball bearings.