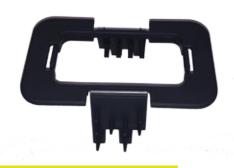

### DA1360CE W4 LIGHT CLIP OPTIONS

DA1971E

RECESSED OVAL CLIP (VSG M-CUBE, SURVITEC)

**DA1972E** 

DA1972E STANDARD CLIP FOR MES STRAP MOUNT

**DA1360CE W4** 

LIGHT ONLY
THAT FITS IN ALL CLIPS

**DA1963E** 

**RECESSED CLIP (FITS VIKING AND OTHERS)** 

THIS CLIP WITH LIGHT WILL REPLACE ALCARES RECESSED LIGHT IN BLACK CLIP

**DA1961E** 

STANDARD CLIP FOR STRAP MOUNT

DA1962E

LIP FOR INFLATABLE LIFEJACKETS