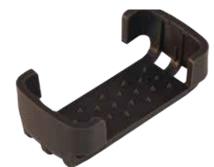

### DA1360CE W4 LIGHT CLIP OPTIONS

DA1971E

RECESSED OVAL CLIP (VSG M-CUBE, SURVITEC)

**DA1972E** 

DA1972E STANDARD CLIP FOR MES STRAP MOUNT

**DA1360CE W4** 

LIGHT ONLY
THAT FITS IN ALL CLIPS

**DA1963E** 

**RECESSED CLIP (FITS VIKING AND OTHERS)** 

THIS CLIP WITH LIGHT WILL REPLACE ALCARES RECESSED LIGHT IN BLACK CLIP

**DA1961E** 

STANDARD CLIP FOR STRAP MOUNT

DA1962E

LIP FOR INFLATABLE LIFEJACKETS