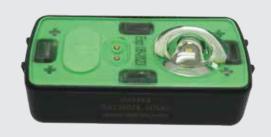

## DA1360CE

**TYPE** 

Datrex-W4 Automatic Lifejacket Light with Clip

#### **USES**

DATREX SOLAS/MED/USCG \*\*W4 Automatic Lifejacket Light with Clip is a low profile, single compact flashing light powered by leak-proof alkaline batteries. The light activates automatically when in water and can be turned off manually if required. The light is emitted through an ultra-low profile dome, making the light less susceptible to damage during evacuation.

The light can be fitted in many different type of clips

Approvals – Classification Societies SOLAS/MED/USCG

| ITEM NO.             | DA1360CE                                          |
|----------------------|---------------------------------------------------|
| USE                  | Offshore / international waters on lifejackets    |
| ТҮРЕ                 | Sealed automatic lifejacket/PFD light             |
| LIGHT OUTPUT         | >0.75 cd                                          |
| LIGHT DURATION       | Minimum 8 hour, typically plus 50 hours           |
| LIGHT TYPE           | White Flashing LED                                |
| BATTERY TYPE         | Sealed alkaline battery-No fire hazard or Hazmat  |
| PRODUCT DIMENSIONS   | 2.40 x 1.18 x .834 inches (60.9 x 29.9 x 21.2 mm) |
| PRODUCT WEIGHT       | 1.48 oz (42 g)                                    |
| STORAGE TEMPERATURE  | -22 to 149F (-30 to +65C)                         |
| PERATING TEMPERATURE | 30.2 to 86F (-1 to +30C)                          |
| STORAGE LIFE         | 5 years                                           |
| DUST INGRESS         | IP6X                                              |
|                      |                                                   |