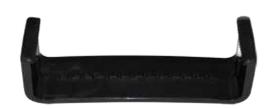

### DA1360CE W4 LIGHT CLIP OPTIONS

DA1971E

RECESSED OVAL CLIP (VSG M-CUBE, SURVITEC)

**DA1972E** 

DA1972E STANDARD CLIP FOR MES STRAP MOUNT

**DA1360CE W4** 

LIGHT ONLY
THAT FITS IN ALL CLIPS

**DA1963E** 

**RECESSED CLIP (FITS VIKING AND OTHERS)** 

THIS CLIP WITH LIGHT WILL REPLACE ALCARES RECESSED LIGHT IN BLACK CLIP

**DA1961E** 

STANDARD CLIP FOR STRAP MOUNT

DA1962E

LIP FOR INFLATABLE LIFEJACKETS