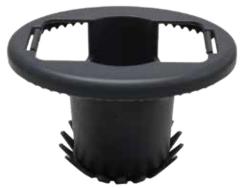

### DA1360CE W4 LIGHT CLIP OPTIONS

DA1971E

RECESSED OVAL CLIP (VSG M-CUBE, SURVITEC)

**DA1972E** 

DA1972E STANDARD CLIP FOR MES STRAP MOUNT

**DA1360CE W4** 

LIGHT ONLY
THAT FITS IN ALL CLIPS

**DA1963E** 

**RECESSED CLIP (FITS VIKING AND OTHERS)** 

THIS CLIP WITH LIGHT WILL REPLACE ALCARES RECESSED LIGHT IN BLACK CLIP

**DA1961E** 

STANDARD CLIP FOR STRAP MOUNT

DA1962E

LIP FOR INFLATABLE LIFEJACKETS