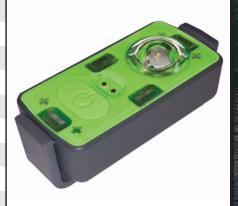

#### **USES**

DATREX SOLAS/MED/USCG \*\*W4 Automatic Lifejacket Light with Clip is a low profile, single compact flashing light powered by leak-proof alkaline batteries. The light activates automatically when in water and can be turned off manually if required. The light is emitted through an ultra-low profile dome, making the light less susceptible to damage during evacuation.

The light can be fitted in many different type of clips

Approvals – Classification Societies SOLAS/MED/USCG

| ITEM NO.             | DA1360CE                                          |
|----------------------|---------------------------------------------------|
| USE                  | Offshore / international waters on lifejackets    |
| ТҮРЕ                 | Sealed automatic lifejacket/PFD light             |
| LIGHT OUTPUT         | >0.75 cd                                          |
| LIGHT DURATION       | Minimum 8 hour, typically plus 50 hours           |
| LIGHT TYPE           | White Flashing LED                                |
| BATTERY TYPE         | Sealed alkaline battery-No fire hazard or Hazmat  |
| PRODUCT DIMENSIONS   | 2.40 x 1.18 x .834 inches (60.9 x 29.9 x 21.2 mm) |
| PRODUCT WEIGHT       | 1.48 oz (42 g)                                    |
| STORAGE TEMPERATURE  | -22 to 149F (-30 to +65C)                         |
| PERATING TEMPERATURE | 30.2 to 86F (-1 to +30C)                          |
| STORAGE LIFE         | 5 years                                           |
| DUST INGRESS         | IP6X                                              |
|                      |                                                   |