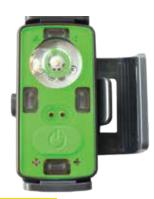

#### **USES**

DATREX SOLAS/MED/USCG \*\*W4 Automatic Lifejacket Light with Clip is a low profile, single compact flashing light powered by leak-proof alkaline batteries. The light activates automatically when in water and can be turned off manually if required. The light is emitted through an ultra-low profile dome, making the light less susceptible to damage during evacuation.

The light can be fitted in many different type of clips

Approvals – Classification Societies SOLAS/MED/USCG

| ITEM NO.             | DA1360CE                                          |
|----------------------|---------------------------------------------------|
| USE                  | Offshore / international waters on lifejackets    |
| ТҮРЕ                 | Sealed automatic lifejacket/PFD light             |
| LIGHT OUTPUT         | >0.75 cd                                          |
| LIGHT DURATION       | Minimum 8 hour, typically plus 50 hours           |
| LIGHT TYPE           | White Flashing LED                                |
| BATTERY TYPE         | Sealed alkaline battery-No fire hazard or Hazmat  |
| PRODUCT DIMENSIONS   | 2.40 x 1.18 x .834 inches (60.9 x 29.9 x 21.2 mm) |
| PRODUCT WEIGHT       | 1.48 oz (42 g)                                    |
| STORAGE TEMPERATURE  | -22 to 149F (-30 to +65C)                         |
| PERATING TEMPERATURE | 30.2 to 86F (-1 to +30C)                          |
| STORAGE LIFE         | 5 years                                           |
| DUST INGRESS         | IP6X                                              |
|                      |                                                   |

### DA1360CE W4 LIGHT CLIP OPTIONS

DA1971E

RECESSED OVAL CLIP (VSG M-CUBE, SURVITEC)

**DA1972E** 

DA1972E STANDARD CLIP FOR MES STRAP MOUNT

**DA1360CE W4** 

LIGHT ONLY
THAT FITS IN ALL CLIPS

**DA1963E** 