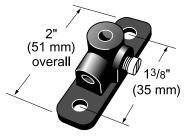

## #3155 J-BASE for Windex 15

This optional mount for Windex 15 provides more versatility and reduces overall weight aloft by 15 grams when substituted for standard Windex 15 mounting base.

The J-Base comes with two #10 (5 mm) selftapping screws. Drill a pilot hole in mast, apply silicone sealant or Locktite<sup>®</sup> and screw into mast. Installation of J-Base can also be accomplished by tapping the mast for 3/16" (5 mm) machine screws or by using epoxy putty to affix base to the mast.

#3125 for Windex 10.Sport

> #3155 for Windex 15