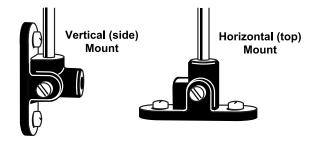

## #3125 J-BASE for Windex 10.Sport

Spare or replacement for the base that comes standard with Windex 10.Sport.

## #3155 J-BASE for Windex 15

This optional mount for Windex 15 provides more versatility and reduces overall weight aloft by 15 grams when substituted for standard Windex 15 mounting base.

The J-Base comes with two #10 (5 mm) selftapping screws. Drill a pilot hole in mast, apply silicone sealant or Locktite<sup>®</sup> and screw into mast. Installation of J-Base can also be accomplished by tapping the mast for 3/16" (5 mm) machine screws or by using epoxy putty to affix base to the mast.