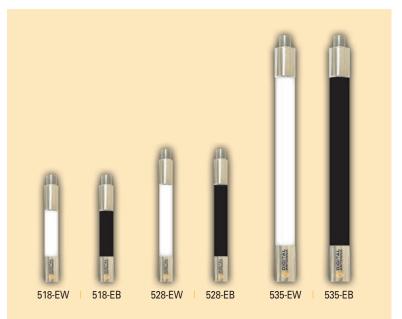

- Heavy duty fiberglass.
- Stainless steel ferrules.
- 1"-14 threaded top and base.
- High gloss urethane finish.

Straight Extenders 518-EW | 518 EB Dimension: 18" – 1" OD 528-EW | 528-EB Dimension: 4' – 1" OD

**535-EW | 535-EB** Dimension: 8' – 1.5" OD *Use DM268 center brace* 

Tapered Extenders 564-EW | 564 EB Dimension: 4' – 1.5" OD

**549-EW | 549-EB** Dimension: 8' – 1.5" OD *Use DM268 center brace* 