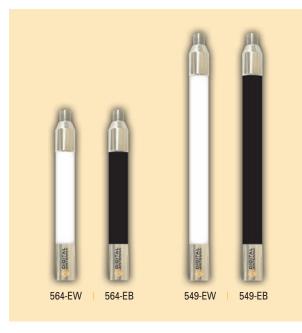

**535-EW | 535-EB** Dimension: 8' – 1.5" OD *Use DM268 center brace* 

Tapered Extenders 564-EW | 564 EB Dimension: 4' – 1.5" OD

**549-EW | 549-EB** Dimension: 8' – 1.5" OD *Use DM268 center brace* 