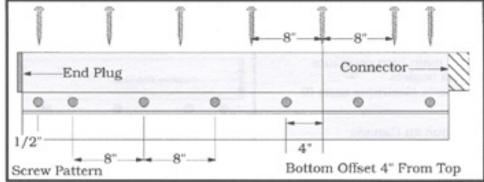

## **Mounting Instructions**

Included In This Kit: Single "P" Dock Bumper Strip Instruction Sheet

The strip can be mounted to the edge of any dock with a 2" x 4" face or greater. The strip is held in position with Stainless Steel Screws (# 1006). The screws must be located on a MAXIMUM of 8" centres and can be staggered as shown in the screw pattern below Fig #2.

The top edge of the profile should be mounted first.

The start and finish of each strip must be fastened with 2 screws 1/2" from each end.

The profile can be cut to any length using a sharp hand saw and a mitre box as a guide, or a power mitre saw can be used. When using a power mitre saw the profile must be supported with a scrap piece of 2 x 4 on the saw table Use a slow controlled feed on the saw when cutting.

When joining one or more profile lengths use the Connectors (# 1028). This will line up the profiles and give the installation a clean continuous look.

Outside corners can be formed using Corners (#1048), 1 is required for each 90° corner. The ends of the profile are sealed using the End Plugs (#1026), 1 is required for each end.

The screws must be mounted in the small "v" groove provided in the profile. Use a spacer stick or tape measure to ensure that the screws are on 8" centres as it will give the dock a clean professional finished appearance.

Fig. #2