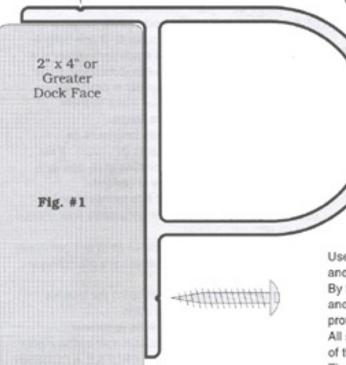

## **Mounting Instructions**

Included In This Kit: Single "P" Dock Bumper Strip Instruction Sheet

The strip can be mounted to the edge of any dock with a 2" x 4" face or greater. The strip is held in position with Stainless Steel Screws (# 1006). The screws must be located on a MAXIMUM of 8" centres and can be staggered as shown in the screw pattern below Fig #2.

The top edge of the profile should be mounted first.

The start and finish of each strip must be fastened with 2 screws 1/2" from each end.

The profile can be cut to any length using a sharp hand saw and a mitre box as a guide, or a power mitre saw can be used. When using a power mitre saw the profile must be supported with a scrap piece of 2 x 4 on the saw table Use a slow controlled feed on the saw when cutting.

NOTE: The profile has a compressed look to it before installation. This is deliberate and will ensure that the top and side lips of the profile lay flat against the dock face. After the top has been mounted, push down on the profile before mounting the side bottom screws.

END VIEW

TOOLS & ADDITIONAL
MATERIALS REQUIRED:
S.S. Mounting Screws #1006
Connectors #1028
Corners #1048
Clear PVC Solvent #1051
End Plugs # 1026
Tape Measure
Square
Sharp Hand saw
Mitre Box
Battery Operated Screw Driver