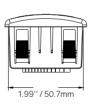

#### MEASUREMENTS:

Overall Lenght: ..........3.81" / 97mm Overall Depth: .........1.47" / 37.4mm Overall Height: .......2.19" / 55.8mm

 $\textbf{Mounting Hole Size: ..1.99"} x 3.34" \ / \ 50.7 x 85 mm$ 