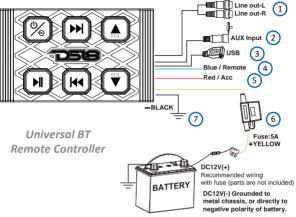

#### NO. OPERATIONS - CONTROLS

- 1 RCA Pre-Output: Audio Signal to the external amplifier (White: Left Ch. Red: Right Ch)
- 2 3.5mm Jack Audio Input: Analog Audio Auxiliary input using a stereo plug wire
- (3) USB Port: Connect a USB Drive up to 32Gb with MP3/WMA Audio files
- 4 Blue Wire: Remote Output, connect this to the external amplifier
- (5) Red Wire: ACC, connect this to an Accessory switch or a Master Switch, this allows to turn on/off the device to avoid battery from discharging when not in use
- 6 Yellow Wire with Fuse Holder: Power +12V, connect directly to the battery source (positive)
- Black Wire: Negative/Ground, Connect this directly to the Negative post or chassis ground