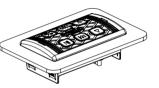

flashes quickly when BT is in searching situation, and waiting for connection. When the device returns to the range, it will be automatically reconnected, the blue background light is always on. Press play to continue play music and volume is the same as earlier disconnection. While the device is not in range, other devices can connect to BT. |                                                                                                                      |

Note: Fast flashing: every 0.25 seconds Slow flashing: every 0.5 seconds

## BTRC-SQ

## INSTALLATION

SEAMLESS FLUSH MOUNT

#### MEASUREMENTS:

Overall Lenght: ..........3.81" / 97mm Overall Depth: .........1.47" / 37.4mm Overall Height: .......2.19" / 55.8mm

 $\textbf{Mounting Hole Size: ..1.99"} x 3.34" \ / \ 50.7 x 85 mm$ 













#### SPECIFICATIONS:

 Frequency response:
 20Hz-20Khz

 Signal to noise ratio:
 ≥80dB

 T.H.D:
 ≤0.1%

 Channel Separation:
 ≥60dB

**Power:** DC 12V-14.4V

BT Wireless: Ver. 5.0

RCA Line Out (Pre-Amp): ...... 1 Pair (Left & Right) 2.5 Volts

 Aux Line Input:
 Plug 3.5mm

 Remote Out:
 200mA

USB Player: ...... 4Ft Extension Cord