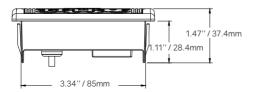

#### MEASUREMENTS:

Overall Lenght: ..........3.81" / 97mm Overall Depth: .........1.47" / 37.4mm Overall Height: .......2.19" / 55.8mm

 $\textbf{Mounting Hole Size: ..1.99"} x 3.34" \ / \ 50.7 x 85 mm$ 