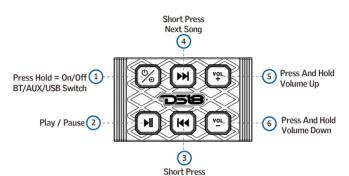

#### **CONTROLS FUNCTION**

Previous Song

| NO  | CONTROL         | FUNCTION                                                                                   |
|-----|-----------------|--------------------------------------------------------------------------------------------|
| 1   | %               | Long press 3 seconds for Powe on / off<br>Short press for switching BT / Aux in / USB mode |
| 2   | M               | Short press for play / pause<br>Long press for LED off / on                                |
| 3   | H               | Short press for previous song                                                              |
| 4   | <b>&gt;&gt;</b> | Short press for next song                                                                  |
| (5) | VOL             | Short press to increase volume by one scale<br>Long press to continuously increase volume  |
| 6   | <u> VO</u> L    | Short press to decrease volume by one scale<br>Long press to continuously decrease volume  |

#### **FUNCTION DEFINITION**

| NO  | CONTROL                     | FUNCTION                                                                                                                                                                                                                                                                                                                                                                                                                                 | REMARK                                                                                                               |
|-----|-----------------------------|------------------------------------------------------------------------------------------------------------------------------------------------------------------------------------------------------------------------------------------------------------------------------------------------------------------------------------------------------------------------------------------------------------------------------------------|----------------------------------------------------------------------------------------------------------------------|
| 1   | \$                          | Press 3 seconds for power on. After turned on the BTRC/SQ, the default red background light is always on. After power on, the red/blue LED flashes alternately, the BT is in searching situation, and the old connected device will be searched synchronously and paired. When the device is searched, only the blue light is on. The blue light flashes quickly during the connection process and is always on after connected.         | Each time you<br>swithc the<br>sources mode,<br>you must set<br>the volume<br>back to 1/3 of<br>the total<br>volume. |
| 2   | ►II                         | When play music in BT / AUX IN / USB mode, short press for play/pause (AUX is mute); the corresponding indicator light flashes during pause, long press to control the background light to turn on and off.                                                                                                                                                                                                                              | Indicator light:<br>Blue: BT<br>Red: AUX in<br>Purple: USB                                                           |
| 3   | ₩                           | When playing music in BT / AUX IN / USB mode, short press for previous song.                                                                                                                                                                                                                                                                                                                                                             |                                                                                                                      |
| 4   | <b>&gt;&gt;</b>             | When playing music in BT / AUX IN / USB mode, short press for next song.                                                                                                                                                                                                                                                                                                                                                                 |                                                                                                                      |
| (5) | VOL<br>+                    | When playing music in BT / AUX IN / USB mode, short press to increase volume by one scale; long press to continuously increase volume. There is a beep when the volume is at its maximum, and it will keep beeping if pressing.                                                                                                                                                                                                          |                                                                                                                      |
| 6   | VOL                         | When playing music in BT / AUX IN / USB mode, short press to decrease volume by one scale; long press to continuously decrease volume.                                                                                                                                                                                                                                                                                                   |                                                                                                                      |
| 7   | BT<br>Connection            | When BT is connected, the blue light will always be on, and the volume synchronized with the phone. BT device name: "DS18-BTRC"                                                                                                                                                                                                                                                                                                          |                                                                                                                      |
| 8   | Auto<br>connect<br>function | BT will be disconnected if exceed the receiving range. The red background light flashes quickly when BT is in searching situation, and waiting for connection. When the device returns to the range, it will be automatically reconnected, the blue background light is always on. Press play to continue play music and volume is the same as earlier disconnection. While the device is not in range, other devices can connect to BT. |                                                                                                                      |