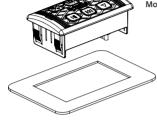

## INSTALLATION

SEAMLESS FLUSH MOUNT

#### MEASUREMENTS:

Overall Lenght: ..........3.81" / 97mm Overall Depth: .........1.47" / 37.4mm Overall Height: .......2.19" / 55.8mm

 $\textbf{Mounting Hole Size: ..1.99"} x 3.34" \ / \ 50.7 x 85 mm$ 