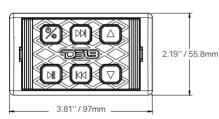

#### **CONTROLS FUNCTION**

Previous Song

| NO  | CONTROL         | FUNCTION                                                                                   |
|-----|-----------------|--------------------------------------------------------------------------------------------|
| 1   | %               | Long press 3 seconds for Powe on / off<br>Short press for switching BT / Aux in / USB mode |
| 2   | M               | Short press for play / pause<br>Long press for LED off / on                                |
| 3   | H               | Short press for previous song                                                              |
| 4   | <b>&gt;&gt;</b> | Short press for next song                                                                  |
| (5) | VOL             | Short press to increase volume by one scale<br>Long press to continuously increase volume  |
| 6   | <u> VO</u> L    | Short press to decrease volume by one scale<br>Long press to continuously decrease volume  |

#### **FUNCTION DEFINITION**

| NO  | CONTROL                     | FUNCTION                                                                                                                                                                                                                                                                                                                                                                                                                                 | REMARK                                                                                                               |
|-----|-----------------------------|------------------------------------------------------------------------------------------------------------------------------------------------------------------------------------------------------------------------------------------------------------------------------------------------------------------------------------------------------------------------------------------------------------------------------------------|----------------------------------------------------------------------------------------------------------------------|
| 1   | \$                          | Press 3 seconds for power on. After turned on the BTRC/SQ, the default red background light is always on. After power on, the red/blue LED flashes alternately, the BT is in searching situation, and the old connected device will be searched synchronously and paired. When the device is searched, only the blue light is on. The blue light flashes quickly during the connection process and is always on after connected.         | Each time you<br>swithc the<br>sources mode,<br>you must set<br>the volume<br>back to 1/3 of<br>the total<br>volume. |
| 2   | ►II                         | When play music in BT / AUX IN / USB mode, short press for play/pause (AUX is mute); the corresponding indicator light flashes during pause, long press to control the background light to turn on and off.                                                                                                                                                                                                                              | Indicator light:<br>Blue: BT<br>Red: AUX in<br>Purple: USB                                                           |
| 3   | ₩                           | When playing music in BT / AUX IN / USB mode, short press for previous song.                                                                                                                                                                                                                                                                                                                                                             |                                                                                                                      |
| 4   | <b>&gt;&gt;</b>             | When playing music in BT / AUX IN / USB mode, short press for next song.                                                                                                                                                                                                                                                                                                                                                                 |                                                                                                                      |
| (5) | VOL<br>+                    | When playing music in BT / AUX IN / USB mode, short press to increase volume by one scale; long press to continuously increase volume. There is a beep when the volume is at its maximum, and it will keep beeping if pressing.                                                                                                                                                                                                          |                                                                                                                      |
| 6   | VOL                         | When playing music in BT / AUX IN / USB mode, short press to decrease volume by one scale; long press to continuously decrease volume.                                                                                                                                                                                                                                                                                                   |                                                                                                                      |
| 7   | BT<br>Connection            | When BT is connected, the blue light will always be on, and the volume synchronized with the phone. BT device name: "DS18-BTRC"                                                                                                                                                                                                                                                                                                          |                                                                                                                      |
| 8   | Auto<br>connect<br>function | BT will be disconnected if exceed the receiving range. The red background light flashes quickly when BT is in searching situation, and waiting for connection. When the device returns to the range, it will be automatically reconnected, the blue background light is always on. Press play to continue play music and volume is the same as earlier disconnection. While the device is not in range, other devices can connect to BT. |                                                                                                                      |

#### MEASUREMENTS:

Overall Lenght: ..........3.81" / 97mm Overall Depth: .........1.47" / 37.4mm Overall Height: .......2.19" / 55.8mm

 $\textbf{Mounting Hole Size: ..1.99"} x 3.34" \ / \ 50.7 x 85 mm$ 