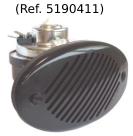

## **Product**

BLACK (Ref.920314)

PANAMA (Ref. 5190111)

WHITE (Ref. 5190211)

STEEL (Ref. 5190511)