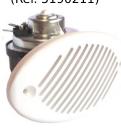

## **Product**

BLACK (Ref.920314)

PANAMA (Ref. 5190111)

WHITE (Ref. 5190211)

STEEL (Ref. 5190511)