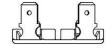

#### **Available Electrical Connection**

Two Terminals 6,3x0,8 mm / 2 Spine 6,3x0,8 mm