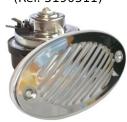

## **Product**

BLACK (Ref.920314)

PANAMA (Ref. 5190111)

WHITE (Ref. 5190211)

STEEL (Ref. 5190511)