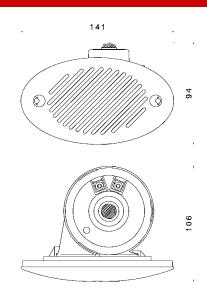

emperature            | -30° to +80°            | °C     |
| Storage temperature              | -30° to +80°            | °C     |
| Corrosion resistance             | > 480 (salt spray test) | Hours  |
| Operating relative humidity      | 30 to 80                | %      |
| Durability (1 sec ON, 4 sec OFF) | >50 000                 | Cycles |
| Continuous blowing               | > 3                     | min    |
| Electrical insulation            | 1000                    | Vdc    |
| Vibration (30 min, 3 axis)       | 1                       | g      |
| Weight                           | 220                     | gr     |
| Main materials                   | Steel, ABS              |        |
| Main applications                |                         |        |

## Dimensions (mm)



#### **Available Electrical Connection**

Two Terminals 6,3x0,8 mm / 2 Spine 6,3x0,8 mm



#### Other specifications

<u>Mechanical connection:</u> flat and rigid surface facing the grill edge

<u>Horn's Protection:</u> choose an installation area protected from direct water and mud splash

Packaging: color box 83x 126 x h192 mm

Master carton: 9 pieces

**Packaging** 

# **Conformity to Standards of**

PRODUCT ✓ REG.10 ECE

MANUFACTURING ✓ ISO/TS 16949

✓ ISO 9001 ✓ ISO 14001

# 豐

## **Product**

BLACK (Ref.920314)



PANAMA (Ref. 5190111)



WHITE (Ref. 5190211)



STEEL (Ref. 5190511)