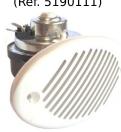

## **Product**

BLACK (Ref.920314)

PANAMA (Ref. 5190111)

WHITE (Ref. 5190211)

STEEL (Ref. 5190511)