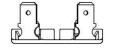

#### **Available Electrical Connection**

Two Terminals 6,3x0,8 mm / 2 Spine 6,3x0,8 mm