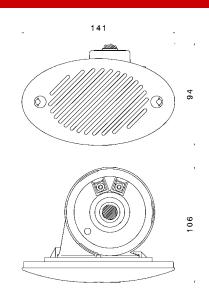

erature            | -30° to +80°            | °C     |
| Storage temperature              | -30° to +80°            | °C     |
| Corrosion resistance             | > 480 (salt spray test) | Hours  |
| Operating relative humidity      | 30 to 80                | %      |
| Durability (1 sec ON, 4 sec OFF) | >50 000                 | Cycles |
| Continuous blowing               | > 3                     | min    |
| Electrical insulation            | 1000                    | Vdc    |
| Vibration (30 min, 3 axis)       | 1                       | g      |
| Weight                           | 220                     | gr     |
| Main materials                   | Steel, ABS              |        |
| Main applications                | Boats                   |        |

# **Dimensions (mm)**



#### **Available Electrical Connection**

Two Terminals 6,3x0,8 mm / 2 Spine 6,3x0,8 mm



# Other specifications

<u>Mechanical connection:</u> flat and rigid surface facing the grill edge

<u>Horn's Protection:</u> choose an installation area protected from direct water and mud splash

Packaging: color box 83x 126 x h192 mm

Master carton: 9 pieces

# **Conformity to Standards of**

PRODUCT ✓ REG.10 ECE

MANUFACTURING ✓ ISO/TS 16949

✓ ISO 9001 ✓ ISO 14001

# Packaging



# Product

BLACK (Ref.920314)



PANAMA (Ref. 5190111)



WHITE (Ref. 5190211)



STEEL (Ref. 5190511)