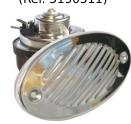

# Product

BLACK (Ref.920314)

PANAMA (Ref. 5190111)

WHITE (Ref. 5190211)

STEEL (Ref. 5190511)