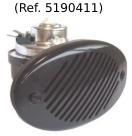

# Product

BLACK (Ref.920314)

PANAMA (Ref. 5190111)

WHITE (Ref. 5190211)

STEEL (Ref. 5190511)