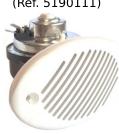

# Product

BLACK (Ref.920314)

PANAMA (Ref. 5190111)

WHITE (Ref. 5190211)

STEEL (Ref. 5190511)