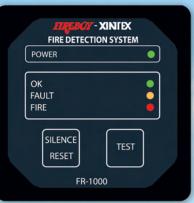

## **FEATURES**

- Stylish 2 5/8" square membrane style display panel, features colored LED's indicating Power, Status: Okay, Fault, or Fire
- Full indication from one central location on the boat
- Visual indication of a fire or fault
- Audible indication of a fire or fault
- Waterproof display
- Includes 85dB horn
- Housing is 2 1/8" diameter, and may be installed inside wall or at helm station
- Supply Voltage: 10-30 VDC (auto sensing)
- Voltage and EMI protected.
- Reverse polarity protected.

## **MONITOR DISPLAY**