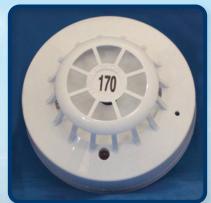

## SMOKE & HEAT DETECTORS

Sold separately. Hard wired 12/24VDC

Photo Electric Smoke Detector Model AP65-PESD-02-TB

Heat Detector 170F Model AP65-HD170-02-TB