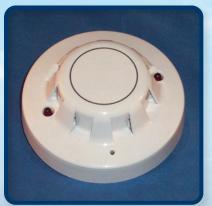

## SMOKE & HEAT DETECTORS

Sold separately. Hard wired 12/24VDC

Photo Electric Smoke Detector Model AP65-PESD-02-TB

Heat Detector 170F Model AP65-HD170-02-TB