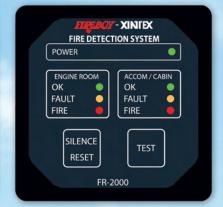

## **FIGEBOY - XINIEX FIRE DETECTION SYSTEM** Monitor engine room and/or accommodation areas

The Fireboy-Xintex Fire Detection System provides an intelligent networked solution for the monitoring of 1 or 2 zones. Easy installation, does not require extensive set up or programming. The system consists of a monitor panel and up to 14 smoke or heat detectors for a 12VDC system, or 8 detectors on a 24 VDC system, and/or rate of rise heat detectors connected to each zone (sold separately.)

## **FEATURES**

- Stylish 2 5/8" square membrane style display panel, features colored LED's indicating Power, Status: Okay, Fault, or Fire
- Full indication from one central location on the boat
- Visual indication of a fire or fault
- Audible indication of a fire or fault
- Waterproof display
- Includes 85dB horn
- Housing is 2 1/8" diameter, and may be installed inside wall or at helm station
- Supply Voltage: 10-30 VDC (auto sensing)
- Voltage and EMI protected.
- Reverse polarity protected.

## **MONITOR DISPLAY**