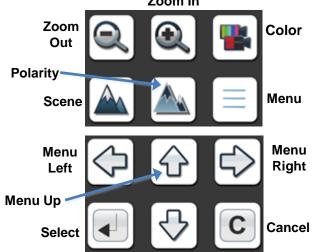

#### MD Series User Reference Guide

#### Joystick Control Unit (JCU)

#### Power Button

- Press to dim
- Press and hold for power menu

#### Menu Button -

- Press to enable menu
- Press to exit menu

#### Scene Button

•Toggles through image contrast settings

#### JCU Puck

- Press and hold to zoom in
- •Pull out to zoom out
- On-screen menus: move up/down by twisting or moving fore or aft
- Press to select (click)

# © DIM FLIR MENU USER COLOR HOME

#### **LCD Display**

- •Displays JCU menu
- Use puck to move

#### **User Button**

•Toggles through color palettes

#### **Home Button**

 No effect (used with other cameras)

#### **Color Button**

 Toggles through color palettes

### Web Interface Toolbar Buttons Zoom In



#### Menu Down



## MD Series User Reference Guide

Video Screen Icons