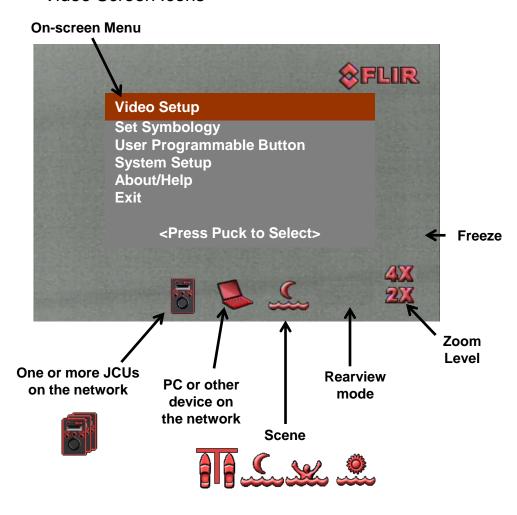

ies User Reference Guide

#### Joystick Control Unit (JCU)

#### Power Button

- Press to dim
- Press and hold for power menu

#### Menu Button -

- Press to enable menu
- Press to exit menu

#### Scene Button

•Toggles through image contrast settings

#### JCU Puck

- Press and hold to zoom in
- •Pull out to zoom out
- On-screen menus: move up/down by twisting or moving fore or aft
- Press to select (click)

# © DIM FLIR MENU USER COLOR HOME

#### **LCD Display**

- •Displays JCU menu
- Use puck to move

#### **User Button**

•Toggles through color palettes

#### **Home Button**

 No effect (used with other cameras)

#### **Color Button**

 Toggles through color palettes

### Web Interface Toolbar Buttons Zoom In



#### Menu Down



## MD Series User Reference Guide

Video Screen Icons