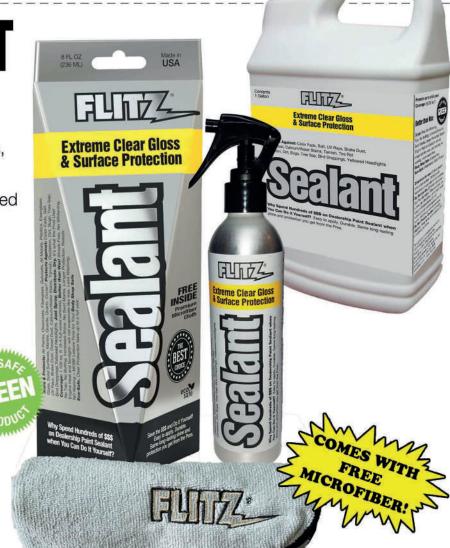

## **HYDROPHOBIC\* SEALANT**

## **WITH SILKY OIL EMULSIONS.**

\*Immediate Repelling of Water

**Safe On:** All Metals, Fiberglass, Clear Coats, All Paints, Plastics, Granite, Glass, Marble, Corian, Quartz, And All Man-Made Hard Surfaces

Protects Against: Salt, UV Rays, Water Stains, Bugs, Bird Droppings, Yellowed Headlights

- Protects For Up To 8 Months.
- Covers 1,100sq ft (Up To Three Full Sized Trucks).
- No Swirls, Water Based.
- •Store At Room Temperature. DO NOT FREEZE.
- Body Shop Safe (NO SILICONE)

## THIS IS NOT A WAX.

| Item Number | Size            | Coverage     | Usage Temp. °F |
|-------------|-----------------|--------------|----------------|
| CS 02908    | 236 ml / 8 oz   | 1100 sq. ft. | 40° - 85°      |
| CS 02910    | 128 oz / Gallon | 8000 sq. ft. | 40° - 85°      |