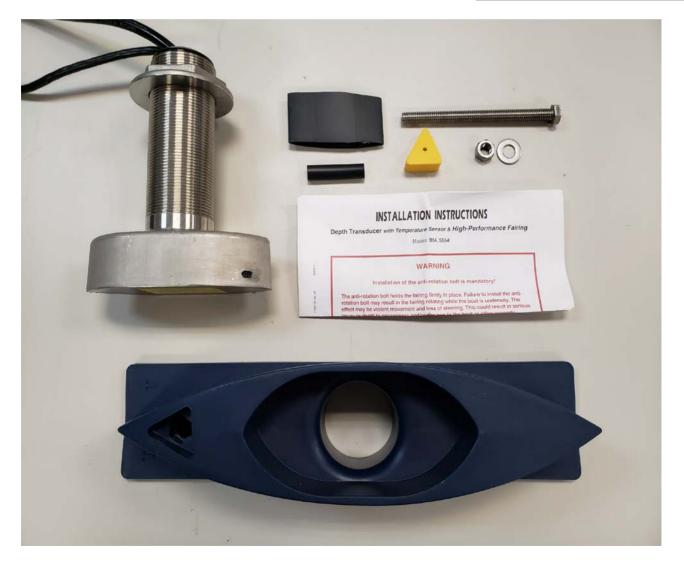

| Во | x 1 - 165T-SS54 | Wt: 10 lbs. Dim: 1                 | 6" x 12" x 5"   |
|----|-----------------|------------------------------------|-----------------|
|    | Part No.        | <u>Description</u>                 | <b>Quantity</b> |
| 1  | 165T-SS54       | Stainless Transdcr w/Motion Sensor | 1               |
| 2  |                 | Fairing Block 04-883-01            | 1               |
| 3  |                 | Stainless Bolt M10X125             | 1               |
| 4  |                 | Stainless Nut M10 02-530-02        | 1               |
| 5  |                 | Stainless Flat Washer M10          | 1               |
| 6  |                 | Triangular Plug Yellow             | 1               |
| 7  |                 | Isolation Sleeve 10X50             | 1               |
| 8  |                 | Isolation Sleeve 50X40             | 1               |
| 9  |                 | Installation Instructions          | 1               |