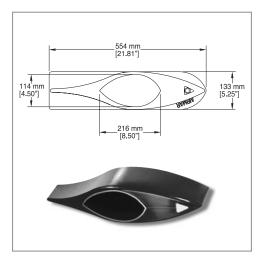

#### Notes:

- Included high performance
  Includes temperature fairing reduces drag and directs smooth water over the transducer's face for • Robust bronze housing excellent echosounder performance at all speeds
  - sensor
  - and nut