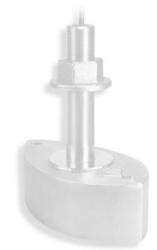

#### 

Thru-Hull

# **Professional Series Bronze Stem**

Marine

## **B260**

#### Notes:

- Included high performance
  Includes temperature fairing reduces drag and directs smooth water over the transducer's face for • Robust bronze housing excellent echosounder performance at all speeds
  - sensor
  - and nut