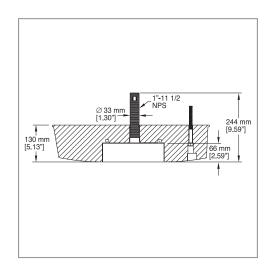

#### Notes:

- Included high performance
  Includes temperature fairing reduces drag and directs smooth water over the transducer's face for • Robust bronze housing excellent echosounder performance at all speeds
  - sensor
  - and nut

### Parts & Accessories:

33-030

Hull Nut: 02-036-2

Standard Fairing:

High Performance Fairing: 33-391-01