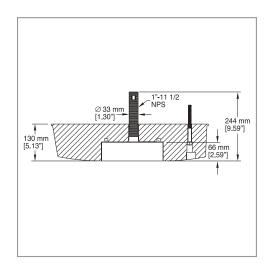

#### Notes:

- Included high performance
  Includes temperature fairing reduces drag and directs smooth water over the transducer's face for • Robust bronze housing excellent echosounder performance at all speeds
  - sensor
  - and nut