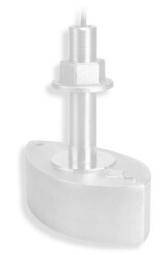

#### Notes:

- Included high performance
  Includes temperature fairing reduces drag and directs smooth water over the transducer's face for • Robust bronze housing excellent echosounder performance at all speeds
  - sensor
  - and nut