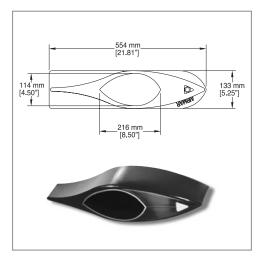

#### Notes:

- Included high performance
  Includes temperature fairing reduces drag and directs smooth water over the transducer's face for • Robust bronze housing excellent echosounder performance at all speeds
  - sensor
  - and nut

## Parts & Accessories:

Hull Nut: 02-036-2

33-030

High Performance Fairing: 33-391-01

Check out the collection of marine electronics & navigations we offer.