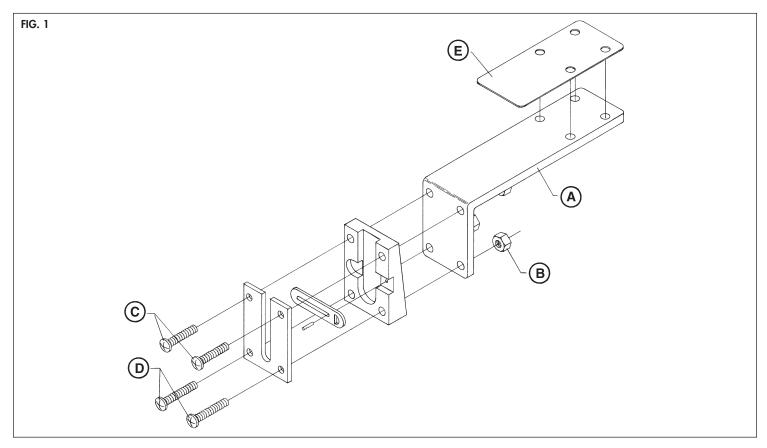

#### **ASSEMBLY INSTRUCTIONS**

Attach ladder hardware to platform bracket as illustrated.

# Parts List Platform Ladder Mount 99187

| Ref.<br>Letter | Factory<br>Part No. | No.<br>Req. | Description                         |
|----------------|---------------------|-------------|-------------------------------------|
| Α              | 08.095              | 1           | Platform mounting bracket           |
| В              | 03.166              | 4           | %₀-18 locknut                       |
| C              | 03.394              | 2           | %6-18 x 1- $%$ " s.s. machine screw |
| D              | 03.395              | 2           | 5/6-18 x 2" s.s. machine screw      |
| Е              | 49.232              | 1           | No-slip pad                         |