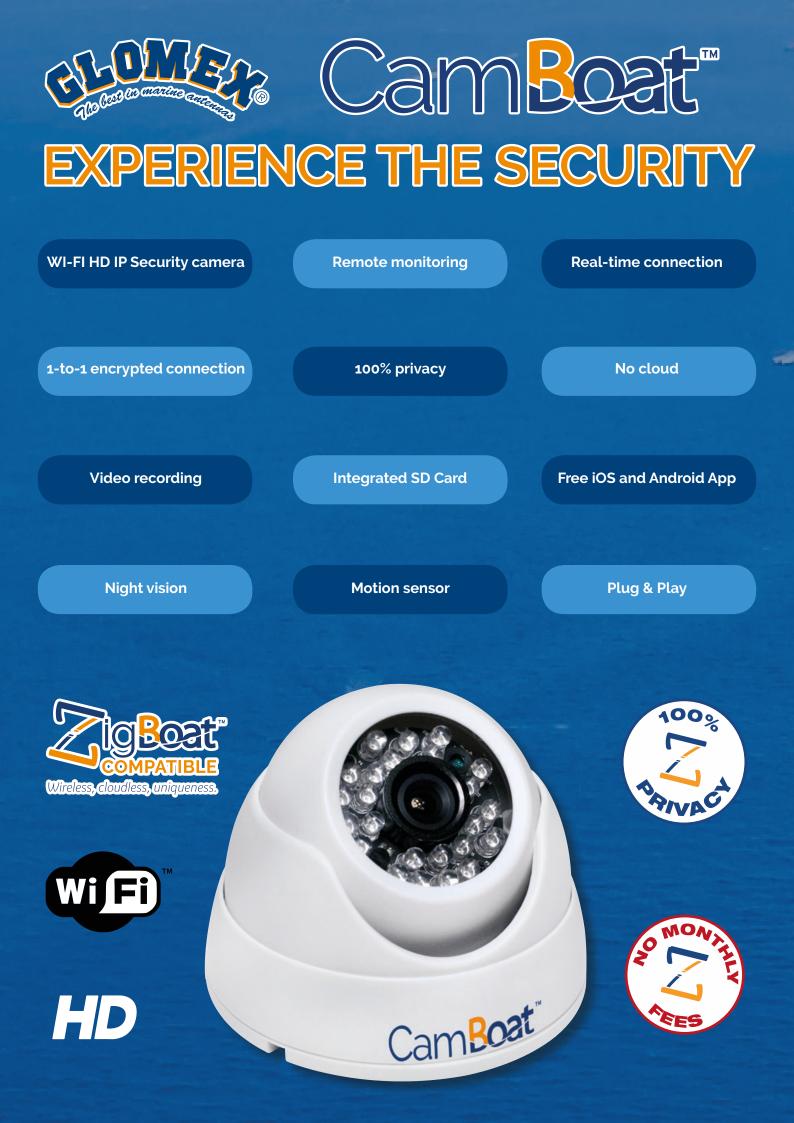

## Keep your boat close to you with Glomex **Security Cameras**

To guarantee your security and privacy, Glomex has developed specific software to ensure direct, encrypted and real-time 1-to-1 video streaming. To experience the Glomex security you just need to set up the security camera with our free mobile App which only takes a few minutes.

## **TECHNICAL SPECIFICATIONS**

Cam<mark>Boat</mark>

Code: GLVS100

## Video

Resolution: 720p HD – 1 MegaPixel Format: H.264 Field of view: 80° Image sensor: 1/4" CMOS

Night Vision: IR distance up to 15 m (50') Video Recording on the supplied SD Card Built-in microphone

## Wireless Frequency: 2.4 GHz Supports WEP, WPA and WPA2 security Wi-Fi 802.11 b/g/n compatible **Motion detection** Starts recording video on the built-in SD Card when movement is detected **Requirements** High-speed Internet connection Power supply: 12 Vdc Wi-Fi connection / LAN connection

Weatherproof

Operating temperature: -10°C to 50°C (14°F to 122°F)

Amp. consumption: max 230mA

IP class: IP65

Discover other marine electronics and navigation on our website.