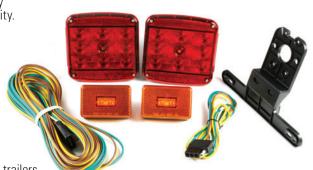

## Grote's submersible trailer lamps are designed to outperform any others with enhanced durability, longer life, and better end user value.

- Available in two kits, with or without clearance marker lamps, they combine rugged LED performance with totally submersible capability.
- Multifunction lighting kit provides
  - Stop/tail/turn
  - Side and rear reflectors
  - Clearance/marker lamps
  - License lamp
- Kit with clearance/marker lamps includes all lighting equipment needed for trailers less than 80" wide including all necessary mounting brackets, hardware and installation guide.
- Ideal for utility, snowmobile, camping, motorcycle, horse, and boat trailers.
- Individual replacement lamps are available for S/T/T and clearance/marker functions.
- Popular square design fits standard mounting hole configurations.