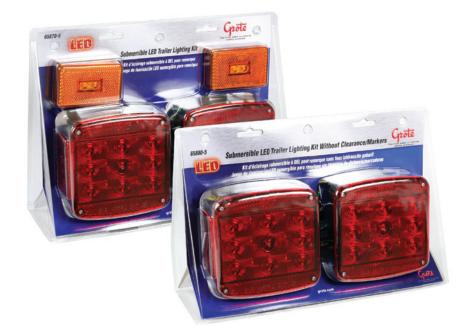

# Submersible LED Trailer Lighting Kits Product Information Sheet

## Grote's submersible trailer lamps are designed to outperform any others with enhanced durability, longer life, and better end user value.

- Available in two kits, with or without clearance marker lamps, they combine rugged LED performance with totally submersible capability.
- Multifunction lighting kit provides
  - Stop/tail/turn
  - Side and rear reflectors
  - Clearance/marker lamps
  - License lamp
- Kit with clearance/marker lamps includes all lighting equipment needed for trailers less than 80" wide including all necessary mounting brackets, hardware and installation guide.
- Ideal for utility, snowmobile, camping, motorcycle, horse, and boat trailers.
- Individual replacement lamps are available for S/T/T and clearance/marker functions.
- Popular square design fits standard mounting hole configurations.

| Part Numb | er Description                                | Operating Voltage | Amperage                                                   |
|-----------|-----------------------------------------------|-------------------|------------------------------------------------------------|
| 65870-5   | Kit WITH Clearance/Marker Lamps               | 12V               | S/T/T - 12V / .22A (PER LAMP); C/M - 12V / .11A (PER LAMP) |
| 65880-5   | Kit WITHOUT Clearance/Marker Lamps            | 12V               | S/T/T - 12V / .22A (PER LAMP)                              |
| 51962-5   | RH S/T/T Replacement Lamp                     | 12V               | .22A @ 12V                                                 |
| 51972-5   | LH S/T/T Replacement Lamp WITH License Window | 12V               | .22A @ 12V                                                 |
| 45973-5   | Replacement Clearance/Marker Lamps            | 12V               | .11A @ 12V                                                 |