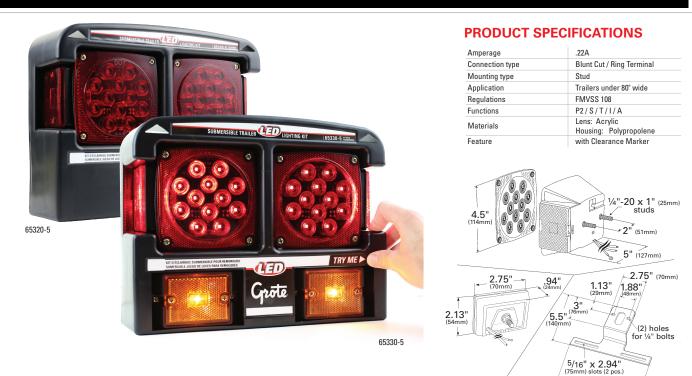

Multifunction lighting kit provides: Stop/tail/turn, side and rear reflectors, clearance/marker, and license functionality.

- Replacement lighting kit for submersible LED trailer lights
- Popular square design
- 7-function submersible kit
- Kit includes lamps, trailer harness, license bracket and mounting hardware
- Ideal for boat trailers, utility trailers, and other light-duty, recreational trailers

| Part Number | Connection Type           | Features              |
|-------------|---------------------------|-----------------------|
| 65320-5     | Blunt Cut / Ring Terminal | w/o Clearance Markers |
| 65330-5     | Blunt Cut / Ring Terminal | w/ Clearance Markers  |