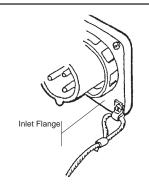

<sup>\*</sup> Also marked on inside of cap.

[-] Suitable for any number in these brackets.

**Noose Around Cord** 

Loop On Clamp Nut

Loop On Nylon Clamp (Inlet)

**CAUTION: Molten Nylon remains hot for an extended** period and produces severe burns.