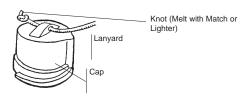

4 & 5 Wire 60 & 63 A   | 360P[-]W           | 363P[-]W  | 360B[-]W            | 363B[-]W  |
|         |                           | 460P[-]W           | 463P[-]W  | 460B[-]W            | 463B[-]W  |
|         |                           | 560P[-]W           | 563B[-]W  | 560B[-]W            | 563B[-]W  |
| PC100   | 3, 4 & 5 Wire 100 & 125 A | 3100P[-]W          | 3125P[-]W | 3100B[-]W           | 3125B[-]W |
|         |                           | 4100P[-]W          | 4125P[-]W | 4100B[-]W           | 4125B[-]W |
|         |                           | 5100P[-]W          | 5125P[-]W | 5100B[-]W           | 5125B[-]W |

<sup>\*</sup> Also marked on inside of cap.

[-] Suitable for any number in these brackets.



**Noose Around Cord** 



Loop On Clamp Nut



Loop On Nylon Clamp (Inlet)



**CAUTION: Molten Nylon remains hot for an extended** period and produces severe burns.