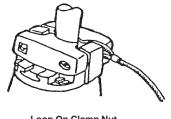

| CAT NO. | FITS PLUGS AND INLETS*    | PLUG - HUBBELL NO. |           | INLET - HUBBELL NO. |           |
|---------|---------------------------|--------------------|-----------|---------------------|-----------|
| PC320   | 3 Wire 16 & 20 A          | 316P[-]W           | 320P[-]W  | 316B[-]W            | 320B[-]W  |
| PC420   | 4 Wire 16 & 20 A          | 416P[-]W           | 420P[-]W  | 416B[-]W            | 420B[-]W  |
| PC520   | 5 Wire 16 & 20 A          | 516P[-]W           | 520P[-]W  | 516B[-]W            | 520B[-]W  |
| PC3430  | 3 & 4 Wire 30 & 32 A      | 330P[-]W           | 332P[-]W  | 330B[-]W            | 332B[-]W  |
|         |                           | 430P[-]W           | 432P[-]W  | 430B[-]W            | 432B[-]W  |
| PC530   | 5 Wire 30 & 32 A          | 530P[-]W           | 532P[-]W  | 530B[-]W            | 532B[-]W  |
| PC60    | 3, 4 & 5 Wire 60 & 63 A   | 360P[-]W           | 363P[-]W  | 360B[-]W            | 363B[-]W  |
|         |                           | 460P[-]W           | 463P[-]W  | 460B[-]W            | 463B[-]W  |
|         |                           | 560P[-]W           | 563B[-]W  | 560B[-]W            | 563B[-]W  |
| PC100   | 3, 4 & 5 Wire 100 & 125 A | 3100P[-]W          | 3125P[-]W | 3100B[-]W           | 3125B[-]W |
|         |                           | 4100P[-]W          | 4125P[-]W | 4100B[-]W           | 4125B[-]W |
|         |                           | 5100P[-]W          | 5125P[-]W | 5100B[-]W           | 5125B[-]W |

<sup>\*</sup> Also marked on inside of cap.

[-] Suitable for any number in these brackets.

**Noose Around Cord** 

Loop On Clamp Nut

Loop On Nylon Clamp (Inlet)

**CAUTION: Molten Nylon remains hot for an extended** period and produces severe burns.