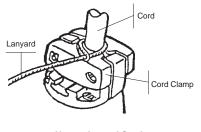

## **Pin and Sleeve Enclosure Caps**

- 1. These caps provide moisture and contamination protection for IEC 309 Type Pin and Sleeve Plugs and Inlets. These caps will fit waterproof (IEC IP 67) made devices of the corresponding rating. They engage with the locking ring when in use. The caps are supplied with a nylon lanyard to retain them to a plug or inlet as illustrated below.
- 2. The lanyard is furnished with a loop at one end. The loop may be used to make a noose around the plug cord. Alternately, it can be slipped around the cord clamp nut as illustrated.
- 3. For inlets, a nylon clamp is furnished for attachment to one of the inlet mounting screws.
- 4. The lanyard may be trimmed to length to suit the application.
- 5. The free end of the lanyard is to be attached to the cap by passing it through the hole provided and tying a knot. The knot may be melted with a flame to prevent untying.

| CAT NO. | FITS PLUGS AND INLETS*    | PLUG - HUBBELL NO. |           | INLET - HUBBELL NO. |           |
|---------|---------------------------|--------------------|-----------|---------------------|-----------|
| PC320   | 3 Wire 16 & 20 A          | 316P[-]W           | 320P[-]W  | 316B[-]W            | 320B[-]W  |
| PC420   | 4 Wire 16 & 20 A          | 416P[-]W           | 420P[-]W  | 416B[-]W            | 420B[-]W  |
| PC520   | 5 Wire 16 & 20 A          | 516P[-]W           | 520P[-]W  | 516B[-]W            | 520B[-]W  |
| PC3430  | 3 & 4 Wire 30 & 32 A      | 330P[-]W           | 332P[-]W  | 330B[-]W            | 332B[-]W  |
|         |                           | 430P[-]W           | 432P[-]W  | 430B[-]W            | 432B[-]W  |
| PC530   | 5 Wire 30 & 32 A          | 530P[-]W           | 532P[-]W  | 530B[-]W            | 532B[-]W  |
| PC60    | 3, 4 & 5 Wire 60 & 63 A   | 360P[-]W           | 363P[-]W  | 360B[-]W            | 363B[-]W  |
|         |                           | 460P[-]W           | 463P[-]W  | 460B[-]W            | 463B[-]W  |
|         |                           | 560P[-]W           | 563B[-]W  | 560B[-]W            | 563B[-]W  |
| PC100   | 3, 4 & 5 Wire 100 & 125 A | 3100P[-]W          | 3125P[-]W | 3100B[-]W           | 3125B[-]W |
|         |                           | 4100P[-]W          | 4125P[-]W | 4100B[-]W           | 4125B[-]W |
|         |                           | 5100P[-]W          | 5125P[-]W | 5100B[-]W           | 5125B[-]W |

<sup>\*</sup> Also marked on inside of cap.

[-] Suitable for any number in these brackets.

**Noose Around Cord** 

Loop On Clamp Nut

Loop On Nylon Clamp (Inlet)

**CAUTION: Molten Nylon remains hot for an extended** period and produces severe burns.