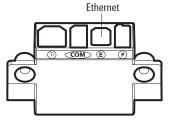

## **Review the Ethernet Port**

If you are installing an accessory that connects to the Ethernet port on your Humminbird control head, review the following information:

If the port is shaped like an hourglass, you will need additional Ethernet adapter cable(s) for the installation.

Ethernet port

800 Series<sup>™</sup>/900 Series<sup>™</sup> with Hourglass-shaped Ethernet Port

Ethernet port

**Cable Collector with Ethernet** 

1100 Series with Round Ethernet Port

Ethernet port

800 Series/900 Series with Round Ethernet Port