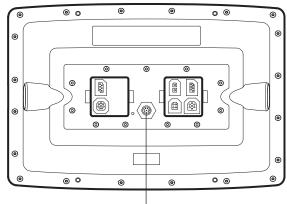

1100 Series<sup>™</sup> with Hourglass-shaped Ethernet Port

If the port is round, the Ethernet cable can be connected directly to the control head without an adapter cable. No further action is required. See your control head installation guide for details.

Ethernet port

800 Series<sup>™</sup>/900 Series<sup>™</sup> with Hourglass-shaped Ethernet Port

Ethernet port

**Cable Collector with Ethernet** 

1100 Series with Round Ethernet Port

Ethernet port

800 Series/900 Series with Round Ethernet Port