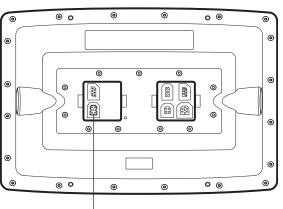

## **Review the Ethernet Port**

If you are installing an accessory that connects to the Ethernet port on your Humminbird control head, review the following information:

If the port is shaped like an hourglass, you will need additional Ethernet adapter cable(s) for the installation.

1100 Series<sup>™</sup> with Hourglass-shaped Ethernet Port

If the port is round, the Ethernet cable can be connected directly to the control head without an adapter cable. No further action is required. See your control head installation guide for details.

Ethernet port

800 Series<sup>™</sup>/900 Series<sup>™</sup> with Hourglass-shaped Ethernet Port

Ethernet port

**Cable Collector with Ethernet** 

1100 Series with Round Ethernet Port

Ethernet port

800 Series/900 Series with Round Ethernet Port