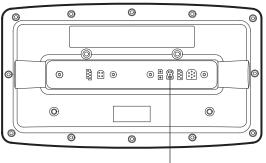

## **Review the Ethernet Port**

If you are installing an accessory that connects to the Ethernet port on your Humminbird control head, review the following information:

If the port is shaped like an hourglass, you will need additional Ethernet adapter cable(s) for the installation.

Ethernet port

800 Series<sup>™</sup>/900 Series<sup>™</sup> with Hourglass-shaped Ethernet Port

Ethernet port

**Cable Collector with Ethernet** 

1100 Series with Round Ethernet Port

Ethernet port

800 Series/900 Series with Round Ethernet Port