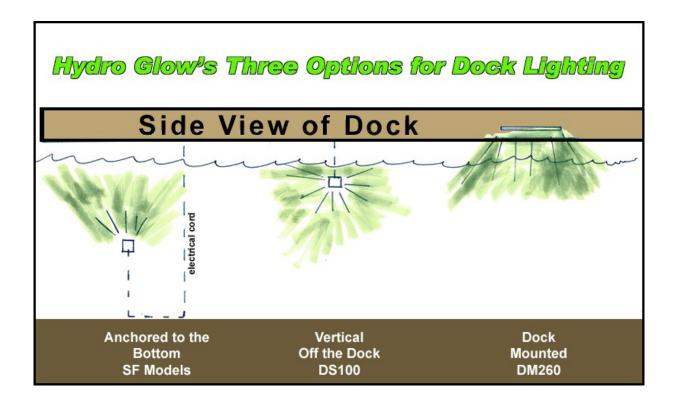

For enhancing fishing around your dock or just making a cool look, chose a Hydro Glow Dock Light best suited for your particular situation.

The graphic below illustrates the three types of mounting options available for off the dock lighting.