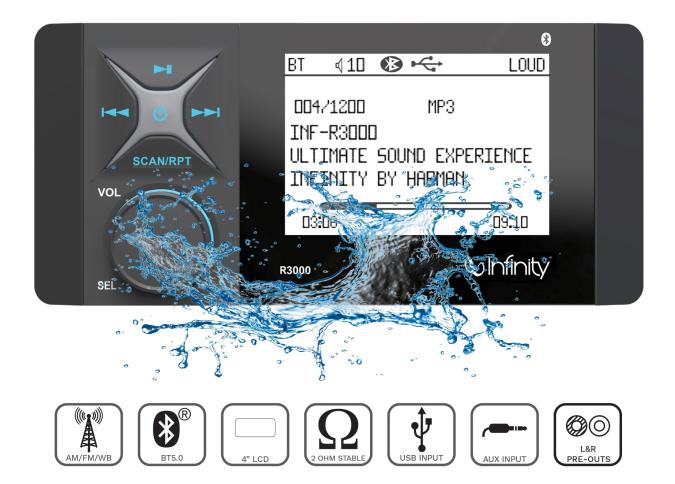

# WAKE

Engineered for the Ultimate Sound Experience.

Infinity's all new marine source unit, the INFR3000, is engineered to withstand sun, salt, UV, and intense thunderstorms. If you're looking to invest in reliable audio, invest in a radio that doesn't require a 12V Master's degree to understand. The Infinity audio brand has stood the test of time and we are proud to launch this INFR3000 as the opener of the all new WAKE series.

#### Features

- 4X55W peak @ 4 Ω
- ▶ 2 ohm stable
- ► BT5.0
- ► USB input
- Aux input
- ► Pre-outs (L&R)
- Backlit rotary encoder
- Backlit power button
- IPX7 (Face) IPX3 (Rear)
- Rear amp plug

#### Tuner

Understanding the need to listen to the ballgame, talk radio, or your favorite radio pop station, this source unit was thoughtfully engineered to master AM, FM and WB

#### 2 Ohm Stability

If you're looking to add additional speakers, such as 4 hardtop speakers to your existing 4 interior speakers, the R3000's 2 ohm stability will allow you to do just that. And no need to purchase an additional amplifier to do so!

#### BT5.0

While lesser stereos integrate older BT technology, the INFR3000 incorporates BT5.0. BT5 allows two boaters to connect at the same time, allowing multiple users to take turns playing tunes. BT5 also transfers data faster and has a greater range than BT4.2

#### **USB** Input

With USB input, play your favorite mp3 and wma tracks via a USB drive. In addition, this port can also be used to charge your smartphone, which means not missing an important phone call or your tunes!

#### Pre-outs

With a set of pre-outs (L&R), expandability is on your horizon. Add an amp or a subwoofer for additional performance.