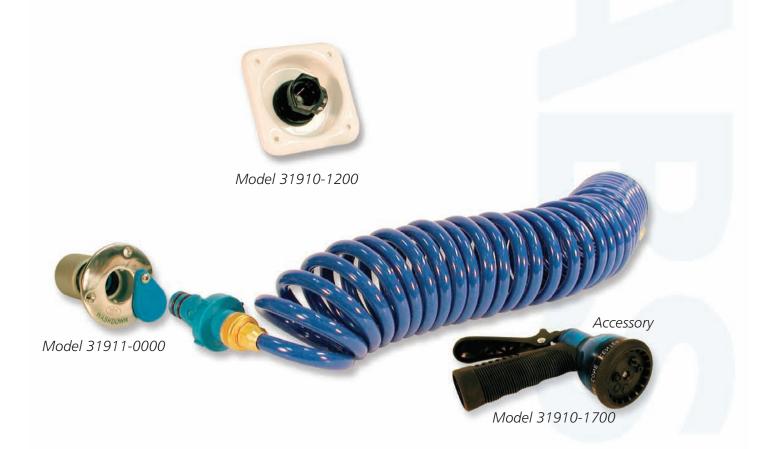

# HoseCoil Quick Release Connector with 3/4" (19 mm) adapter

# **Quick Release Connector**

The Quick Release Connector provides the perfect installation solution for your HoseCoil washdown or garden style hose. The Quick Release installs easily on your boat and allows you to stow your hose out of the way. Never trip on a hose again! This clever design will allow you to flush mount the Quick Release into your cockpit or bulkhead.

#### **FEATURES** – 31910-1200

#### **Quick Release Features:**

- Exposed surface UV stabilized
- Provides easy connection of washdown hoses
- Standard 3/4" (19 mm) garden style hose fittings
- · Self termination and sealing
- No shut-off needed

#### **Mount Features:**

- · Easy to install
- Lightweight and durable plastic material
- 3/8" (10 mm) ID connection
- Stainless steel screws
- · Minimal mounting surface required

| MODEL NO.  | DESCRIPTION                                                                |
|------------|----------------------------------------------------------------------------|
| 31910-1100 | Quick Release connector with 3/4" (19 mm) adapter                          |
| 31910-1200 | Stainless Steel Quick Release connector with 1/2" (12.7 mm) threaded inlet |
| 31910-1700 | 7 pattern nozzle with stainless steel spring and molded rubber handle      |