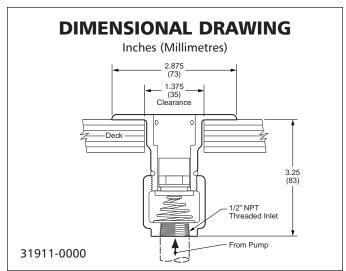

#### **FEATURES** – 31911-0000

## **Stainless Steel Quick Release Features:**

- Connects and disconnects under full pressure
- Double Viton o-ring seals
- Positive lock bayonet connector
- Standard 3/4" (19 mm) garden hose fittings

### **Mount Features:**

- Flush mount
- Easy to install
- 316 stainless steel
- 3/8" (10 mm) ID connection