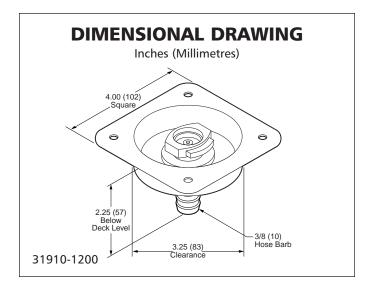

#### **Mount Features:**

- · Easy to install
- Lightweight and durable plastic material
- 3/8" (10 mm) ID connection
- Stainless steel screws
- · Minimal mounting surface required

| MODEL NO.  | DESCRIPTION                                                                |
|------------|----------------------------------------------------------------------------|
| 31910-1100 | Quick Release connector with 3/4" (19 mm) adapter                          |
| 31910-1200 | Stainless Steel Quick Release connector with 1/2" (12.7 mm) threaded inlet |
| 31910-1700 | 7 pattern nozzle with stainless steel spring and molded rubber handle      |