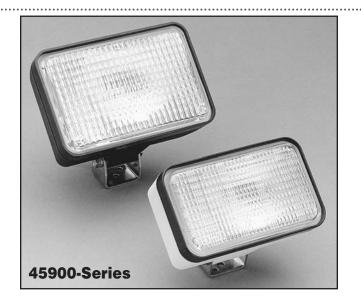

# TUNGSTEN HALOGEN FLOODLIGHT

#### **APPLICATION**

JABSCO Tungsten Halogen Floodlights are designed to evenly light any horizontal surface. Unique trapezoidal light beam allows light to spread with even intensity when lamp is mounted from above at one end of a work area. Ideal for lighting deck or work surface from cabin top, spoiler or Tuna Tower. Great for R.V. use, such as lighting a campsite. Also ideal for emergency vehicles.

### **ELECTRICAL INSTALLATION**

Use 14 AWG or larger stranded copper wire. 12 Volt model should have a 6 amp fuse (24 V, 3 amp) in positive side of wiring installation.

| Model              | Size | Volt  | Watt | Bulb       |
|--------------------|------|-------|------|------------|
| 45900-0000 (white) | 4x6  | 12Vdc | 50   | 45903-0000 |
| 45900-0001 (white) | 4x6  | 24Vdc | 70   | 45903-0001 |
| 45900-1000 (white) | 3x5  | 12Vdc | 50   | 45903-0002 |
| 45900-3000 (black) | 3x5  | 12Vdc | 50   | 45903-0002 |