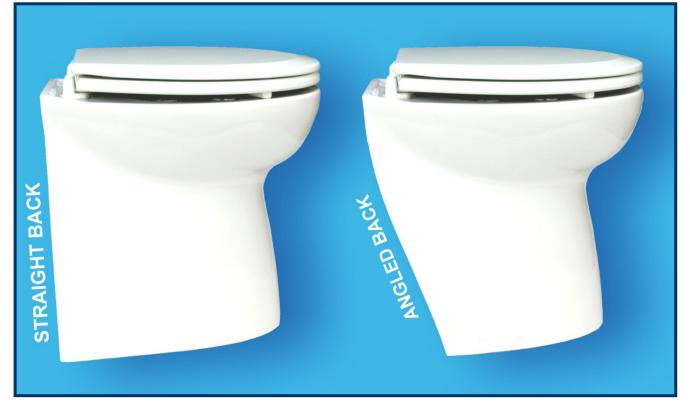

## a xylem brand

- \* Space saving stylish design
- \* Regular household size seat
- \* Virtually silent operation
- \* Owner selectable choice of leaving bowl wet or dry after use
- User selectable choice of "one touch" flush cycles for minimal water usage a 'Quick Flush' uses less than 1 litre
- \* Fresh or raw water rinse models
- \* Non-clogging large bore flush pump macerates waste
- \* Uses less than 1.0 amp/hour per day
- \* ISO 8846 MARINE Ignition Protection
- \* Crevice free contours for added cleanliness and hygiene
- \* All plumbing and wiring concealed
- \* Angled or Vertical back vitreous china bowl

## MODEL DELUXE FLUSH 17" STRAIGHT BACK

WASTE DISCHARGE Ø38

MODEL DELUXE FLUSH 17" ANGLED BACK

Approximate dimensions in mm

450

375 FLUSH WATER **INLET Ø19** WASTE DISCHARGE Ø38 350

| MODEL             | DESCRIPTION                                 | PART NUMBER |
|-------------------|---------------------------------------------|-------------|
| 17" Straight back | Fresh water flush, 12v dc                   | 58040-1012  |
|                   | Fresh water flush, 24v dc                   | 58040-1024  |
|                   | Raw water (sea, river, or lake water) flush | 58240-1012  |
|                   | Raw water (sea, river, or lake water) flush | 58240-1024  |
| 17" Angled back   | Fresh water flush, 12v dc                   | 58020-1012  |
|                   | Fresh water flush, 24v dc                   | 58020-1024  |
|                   | Raw water (sea, river, or lake water) flush | 58220-1012  |
|                   | Raw water (sea, river, or lake water) flush | 58220-1024  |