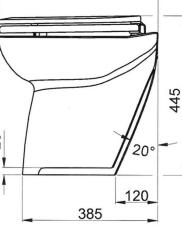

## MODEL DELUXE FLUSH 17" STRAIGHT BACK

WASTE DISCHARGE Ø38

MODEL DELUXE FLUSH 17" ANGLED BACK

Approximate dimensions in mm

450

375 FLUSH WATER **INLET Ø19** WASTE DISCHARGE Ø38 350

| MODEL             | DESCRIPTION                                 | PART NUMBER |
|-------------------|---------------------------------------------|-------------|
| 17" Straight back | Fresh water flush, 12v dc                   | 58040-1012  |
|                   | Fresh water flush, 24v dc                   | 58040-1024  |
|                   | Raw water (sea, river, or lake water) flush | 58240-1012  |
|                   | Raw water (sea, river, or lake water) flush | 58240-1024  |
| 17" Angled back   | Fresh water flush, 12v dc                   | 58020-1012  |
|                   | Fresh water flush, 24v dc                   | 58020-1024  |
|                   | Raw water (sea, river, or lake water) flush | 58220-1012  |
|                   | Raw water (sea, river, or lake water) flush | 58220-1024  |