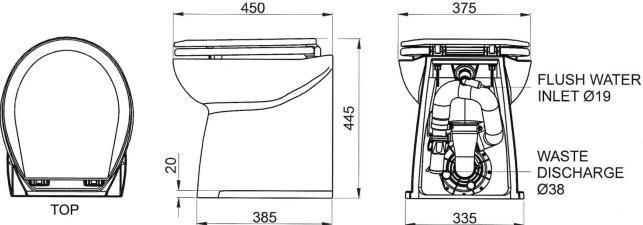

## MODEL DELUXE FLUSH 17" STRAIGHT BACK

WASTE DISCHARGE Ø38

MODEL DELUXE FLUSH 17" ANGLED BACK

Approximate dimensions in mm

450

375 FLUSH WATER **INLET Ø19** WASTE DISCHARGE Ø38 350

| MODEL             | DESCRIPTION                                 | PART NUMBER |
|-------------------|---------------------------------------------|-------------|
| 17" Straight back | Fresh water flush, 12v dc                   | 58040-1012  |
|                   | Fresh water flush, 24v dc                   | 58040-1024  |
|                   | Raw water (sea, river, or lake water) flush | 58240-1012  |
|                   | Raw water (sea, river, or lake water) flush | 58240-1024  |
| 17" Angled back   | Fresh water flush, 12v dc                   | 58020-1012  |
|                   | Fresh water flush, 24v dc                   | 58020-1024  |
|                   | Raw water (sea, river, or lake water) flush | 58220-1012  |
|                   | Raw water (sea, river, or lake water) flush | 58220-1024  |