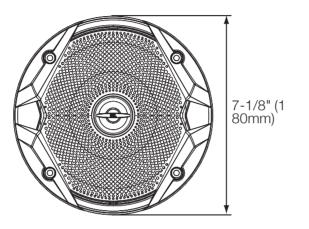

# **MS6510**





# **MS6520**





### **MS9520**





# MS6510, MS6520, MS9520





# JBL® MARINE SERIES











**INSTALLATION MANUAL** 

| SPECIFICATIONS            | MS6510                          | MS6520                        | MS9520                                        |
|---------------------------|---------------------------------|-------------------------------|-----------------------------------------------|
| Type                      | 6" (160mm)<br>dual-cone speaker | 6" (160mm)<br>two-way speaker | 6" x 9"<br>(160mm x 230mm)<br>two-way speaker |
| Continuous power handling | 50W                             | 60W                           | 100W                                          |
| Peak power handling       | 150W                            | 180W                          | 300W