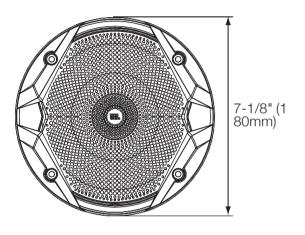

# **MS6510**





# **MS6520**





### **MS9520**





# MS6510, MS6520, MS9520





# JBL® MARINE SERIES











**INSTALLATION MANUAL** 

| SPECIFICATIONS            | MS6510                          | MS6520                        | MS9520                                        |
|---------------------------|---------------------------------|-------------------------------|-----------------------------------------------|
| Type                      | 6" (160mm)<br>dual-cone speaker | 6" (160mm)<br>two-way speaker | 6" x 9"<br>(160mm x 230mm)<br>two-way speaker |
| Continuous power handling | 50W                             | 60W                           | 100W                                          |
| Peak power handling       | 150W                            | 180W                          |