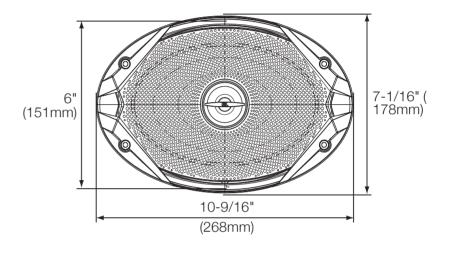

# JBL® MARINE SERIES

**INSTALLATION MANUAL** 

| SPECIFICATIONS            | MS6510                          | MS6520                        | MS9520                                        |
|---------------------------|---------------------------------|-------------------------------|-----------------------------------------------|
| Type                      | 6" (160mm)<br>dual-cone speaker | 6" (160mm)<br>two-way speaker | 6" x 9"<br>(160mm x 230mm)<br>two-way speaker |
| Continuous power handling | 50W                             | 60W                           | 100W                                          |
| Peak power handling       | 150W                            | 180W                          | 300W                                          |
| Frequency response        | 50Hz – 18kHz                    | 50Hz – 20kHz                  | 37Hz – 20kHz                                  |
| Nominal impedance         | 4 ohms                          | 4 ohms                        | 4 ohms                                        |
| Sensitivity (2.83V/m)     | 90dB                            | 90dB                          | 92dB                                          |
| External diameter         | 7-1/8" (180mm)                  | 7-1/8" (180mm)                | 10-9/16" x 7-1/16"<br>(268mm x 178mm)         |
| Mounting cutout diameter  | 5-1/16" (128mm)                 | 5-1/16" (128mm)               | 8-13/16" x 6"<br>(223mm x 151mm)              |
| Total depth               | 4" (100mm)                      | 4" (101mm)                    | 4-1/2" (113mm)                                |
| Mounting depth            | 2-13/16" (70mm)                 | 2-13/16" (70mm)               | 3-5/16" (83mm)                                |