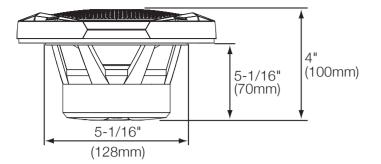

# **MS6510**





# **MS6520**





### **MS9520**





# MS6510, MS6520, MS9520





# JBL® MARINE SERIES











**INSTALLATION MANUAL** 

| SPECIFICATIONS            | MS6510                          | MS6520                        | MS9520                                        |
|---------------------------|---------------------------------|-------------------------------|-----------------------------------------------|
| Type                      | 6" (160mm)<br>dual-cone speaker | 6" (160mm)<br>two-way speaker | 6" x 9"<br>(160mm x 230mm)<br>two-way speaker |
| Continuous power handling | 50W                             | 60W                           | 100W                                          |
| Peak power handling       | 150W                            | 180W