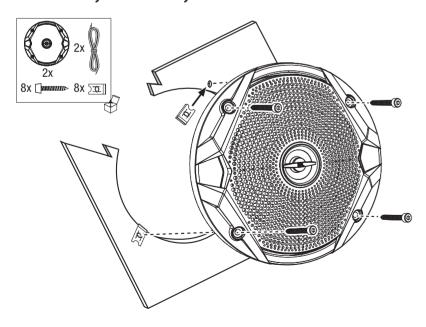

# JBL® MARINE SERIES

**INSTALLATION MANUAL** 

| SPECIFICATIONS            | MS6510                          | MS6520                        | MS9520                                        |
|---------------------------|---------------------------------|-------------------------------|-----------------------------------------------|
| Type                      | 6" (160mm)<br>dual-cone speaker | 6" (160mm)<br>two-way speaker | 6" x 9"<br>(160mm x 230mm)<br>two-way speaker |
| Continuous power handling | 50W                             | 60W                           | 100W                                          |
| Peak power handling       | 150W                            | 180W                          | 300W                                          |
| Frequency response        | 50Hz – 18kHz                    | 50Hz – 20kHz                  | 37Hz – 20kHz                                  |
| Nominal impedance         | 4 ohms                          | 4 ohms                        | 4 ohms                                        |
| Sensitivity (2.83V/m)     | 90dB                            | 90dB                          | 92dB                                          |
| External diameter         | 7-1/8" (180mm)                  | 7-1/8" (180mm)                | 10-9/16" x 7-1/16"<br>(268mm x 178mm)         |
| Mounting cutout diameter  | 5-1/16" (128mm)                 | 5-1/16" (128mm)               | 8-13/16" x 6"<br>(223mm x 151mm)              |
| Total depth               | 4" (100mm)                      | 4" (101mm)                    | 4-1/2" (113mm)                                |
| Mounting depth            | 2-13/16" (70mm)                 | 2-13/16" (70mm)               | 3-5/16" (83mm)                                |