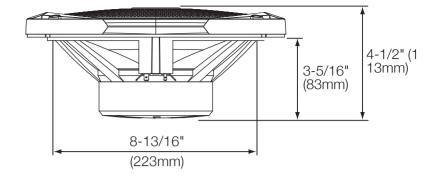

# JBL® MARINE SERIES

**INSTALLATION MANUAL** 

| SPECIFICATIONS            | MS6510                          | MS6520                        | MS9520                                        |
|---------------------------|---------------------------------|-------------------------------|-----------------------------------------------|
| Type                      | 6" (160mm)<br>dual-cone speaker | 6" (160mm)<br>two-way speaker | 6" x 9"<br>(160mm x 230mm)<br>two-way speaker |
| Continuous power handling | 50W                             | 60W                           | 100W                                          |
| Peak power handling       | 150W                            | 180W                          | 300W                                          |
| Frequency response        | 50Hz – 18kHz                    | 50Hz – 20kHz                  | 37Hz – 20kHz                                  |
| Nominal impedance         | 4 ohms                          | 4 ohms                        | 4 ohms                                        |
| Sensitivity (2.83V/m)     | 90dB                            | 90dB                          | 92dB                                          |
| External diameter         | 7-1/8" (180mm)                  | 7-1/8" (180mm)                | 10-9/16" x 7-1/16"<br>(268mm x 178mm)         |
| Mounting cutout diameter  | 5-1/16" (128mm)                 | 5-1/16" (128mm)               | 8-13/16" x 6"<br>(223mm x 151mm)              |
| Total depth               | 4" (100mm)                      | 4" (101mm)                    | 4-1/2" (113mm)                                |
| Mounting depth            | 2-13/16" (70mm)                 | 2-13/16" (70mm)               | 3-5/16" (83mm)                                |