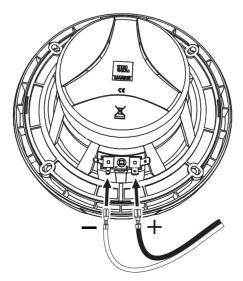

# JBL® MARINE SERIES

**INSTALLATION MANUAL** 

| SPECIFICATIONS            | MS6510                          | MS6520                        | MS9520                                        |
|---------------------------|---------------------------------|-------------------------------|-----------------------------------------------|
| Type                      | 6" (160mm)<br>dual-cone speaker | 6" (160mm)<br>two-way speaker | 6" x 9"<br>(160mm x 230mm)<br>two-way speaker |
| Continuous power handling | 50W                             | 60W                           | 100W                                          |
| Peak power handling       | 150W                            | 180W                          | 300W                                          |
| Frequency response        | 50Hz – 18kHz                    | 50Hz – 20kHz                  | 37Hz – 20kHz                                  |
| Nominal impedance         | 4 ohms                          | 4 ohms                        | 4 ohms                                        |
| Sensitivity (2.83V/m)     | 90dB                            | 90dB                          | 92dB                                          |
| External diameter         | 7-1/8" (180mm)                  | 7-1/8" (180mm)                | 10-9/16" x 7-1/16"<br>(268mm x 178mm)         |
| Mounting cutout diameter  | 5-1/16" (128mm)                 | 5-1/16" (128mm)               | 8-13/16" x 6"<br>(223mm x 151mm)              |
| Total depth               | 4" (100mm)                      | 4" (101mm)                    | 4-1/2" (113mm)                                |
| Mounting depth            | 2-13/16" (70mm)                 | 2-13/16" (70mm)               | 3-5/16" (83mm)                                |