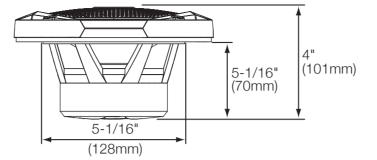

# **MS6510**





# **MS6520**





### **MS9520**





# MS6510, MS6520, MS9520





# JBL® MARINE SERIES











**INSTALLATION MANUAL** 

| SPECIFICATIONS            | MS6510                          | MS6520                        | MS9520                                        |
|---------------------------|---------------------------------|-------------------------------|-----------------------------------------------|
| Type                      | 6" (160mm)<br>dual-cone speaker | 6" (160mm)<br>two-way speaker | 6" x 9"<br>(160mm x 230mm)<br>two-way speaker |
| Continuous power handling | 50W                             | 60W                           | 100W                                          |
| Peak power handling       | 150W                            | 180W                          | 300W