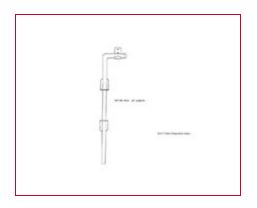

## Part # 10879, CB-24 MF Stainless Steel Cane Bolt Latch

## Specifications | Applications | Note

| Specifications     |                      | - |
|--------------------|----------------------|---|
| Material           | Stainless Steel      |   |
| Material Thickness | 0.120 in<br>11 gauge |   |
| Bolt Length        | 24 in                |   |
| Bolt Diameter      | 5/8 in               |   |
| Handle Style       | Cane                 |   |
| Construction Type  | Heavy-Duty           |   |
| Finish             | Mill Finish          |   |
| Weight             | 3.020 lb             |   |