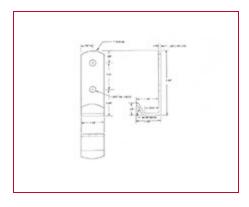

## Part # 11519, Stainless Steel Cane Hook

## Specifications | Applications | Note

| Specifications - |                   |                  |  |  |
|------------------|-------------------|------------------|--|--|
| 1                | Material          | Stainless Steel  |  |  |
|                  | Bolt Diameter     | 1/2 in<br>5/8 in |  |  |
| ı                | Handle Style      | Cane             |  |  |
| (                | Construction Type | Heavy-Duty       |  |  |
| ı                | Finish            | Mill Finish      |  |  |
| 1                | Weight            | 0.200 lb         |  |  |
|                  |                   |                  |  |  |