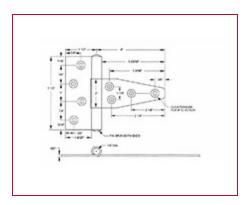

## Part # 11596, SST-90400-350 HC (Countersunk Holes) (Mill Finish) Stainless Steel Tee Hinge

Countersunk Holes or No holes

All tee hinges are flush mount

## <u>Specifications</u> | <u>Applications</u>

| Material Thickness0.090 in<br>13 gaugePin Diameter0.250 inStrap Width4 inButt Length1-1/2 inNotesSpun on both ends, countersunk for<br>#12 screw | Specifications     |                                              | - |
|--------------------------------------------------------------------------------------------------------------------------------------------------|--------------------|----------------------------------------------|---|
| Strap Width 4 in  Butt Length 1-1/2 in  Spun on both ends, countersunk for                                                                       | Material Thickness |                                              |   |
| Butt Length  1-1/2 in  Spun on both ends, countersunk for                                                                                        | Pin Diameter       | 0.250 in                                     |   |
| Spun on both ends, countersunk for                                                                                                               | Strap Width        | 4 in                                         |   |
| MATES                                                                                                                                            | Butt Length        | 1-1/2 in                                     |   |
| 2 501 611                                                                                                                                        | Notes              | Spun on both ends, countersunk for #12 screw |   |