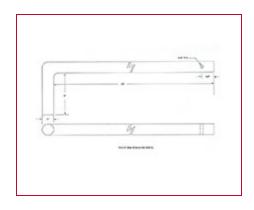

## Part # 11883, CB-24-1/2 Inch (in) MF Stainless Steel Cane Bolt Latch

## Specifications | Applications | Note

| <u> </u>         |                    |                      |  |
|------------------|--------------------|----------------------|--|
| Specifications – |                    |                      |  |
|                  | Material           | Stainless Steel      |  |
|                  | Material Thickness | 0.120 in<br>11 gauge |  |
|                  | Bolt Length        | 24 in                |  |
|                  | Bolt Diameter      | 1/2 in               |  |
|                  | Handle Style       | Cane                 |  |
|                  | Construction Type  | Heavy-Duty           |  |
|                  | Finish             | Mill Finish          |  |
|                  | Weight             | 2.155 lb             |  |