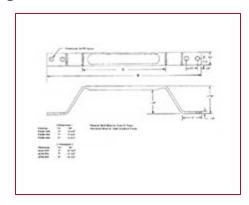

## Part # 12570, AGH-500 Aluminum Gate Handle

Dual mounting holes on each end for added strength.

## <u>Specifications</u> | <u>Applications</u>

| Specifications – |                    |                                               |  |  |
|------------------|--------------------|-----------------------------------------------|--|--|
|                  | Width (Fractional) | 7/8 in                                        |  |  |
|                  | Overall Length     | 10-1/4 in<br>12-1/4 in<br>14-1/4 in           |  |  |
|                  | Hinge Length       | 5 in                                          |  |  |
|                  | Material Thickness | 0.120 in<br>11 gauge                          |  |  |
|                  | Material           | Aluminum                                      |  |  |
|                  | Finish             | Satin clear Anodized for Corrosion protection |  |  |
|                  |                    |                                               |  |  |

| Weight       | 0.115 lb                                                                                                                  |
|--------------|---------------------------------------------------------------------------------------------------------------------------|
|              |                                                                                                                           |
| blications   | -                                                                                                                         |
|              |                                                                                                                           |
| Applications | Can be used on Gates, Fences,<br>Around Pools, Industrial Equipment<br>Beach or Coastal Properties, Farms<br>or Outdoors. |