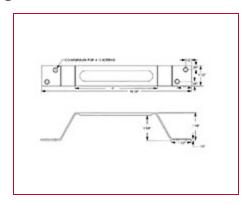

## Part # 12570W, AGH-515 Aluminum Gate Handle

Dual mounting holes on each end for added strength.

## <u>Specifications</u> | <u>Applications</u>

| Specifications     |                                               |
|--------------------|-----------------------------------------------|
| Width (Fractional) | 1-1/2 in                                      |
| Overall Length     | 10-1/4 in<br>12-1/4 in<br>14-1/4 in           |
| Hinge Length       | 5 in                                          |
| Material Thickness | 0.120 in<br>11 gauge                          |
| Material           | Aluminum                                      |
| Finish             | Satin clear Anodized for Corrosion protection |
|                    |                                               |