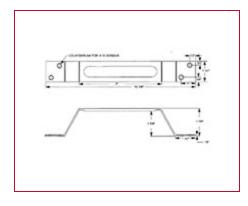

## Part # 12571W, AGH-715 Aluminum Gate Handle

Dual mounting holes on each end for added strength.

## Specifications | Applications

| Specifications     |                                               |
|--------------------|-----------------------------------------------|
| Width (Fractional) | 1-1/2 in                                      |
| Overall Length     | 10-1/4 in<br>12-1/4 in<br>14-1/4 in           |
| Hinge Length       | 7 in                                          |
| Material Thickness | 0.120 in<br>11 gauge                          |
| Material           | Aluminum                                      |
| Finish             | Satin clear Anodized for Corrosion protection |
|                    |                                               |